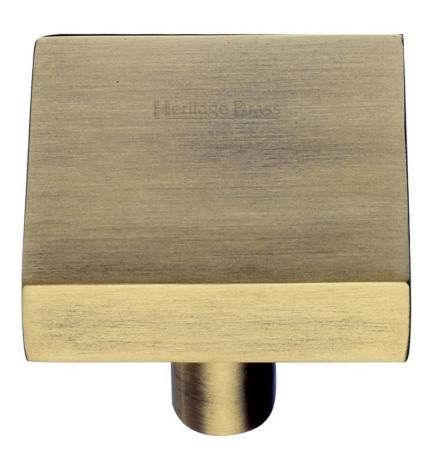

#### **Product Images**

- Cupboard door knobs made from solid brass
- High architectural quality range, each knob is made from solid brass giving the item a heavy luxurious feel
- This popular design is ideal for use on kitchen cabinet doors, wardrobes, cupboard doors and drawers

#### **Finish Details**

• Light Antique Brass