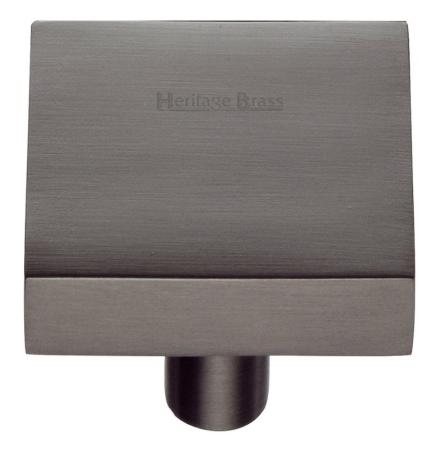

#### Square Shaped Cupboard Knob - Available In Two Sizes - Matt Bronze (Lacquered)

#### **Product Images**

- Cupboard door knobs made from solid brass
- High architectural quality range, each knob is made from solid brass giving the item a heavy luxurious feel
- This popular design is ideal for use on kitchen cabinet doors, wardrobes, cupboard doors and drawers