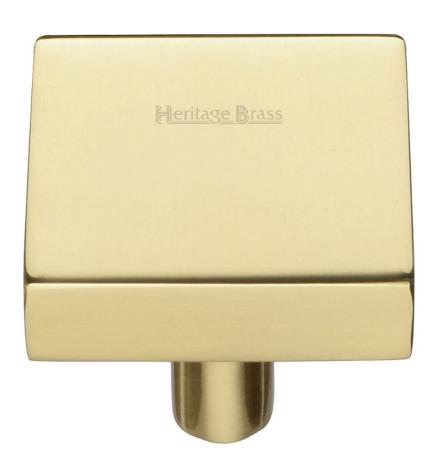

#### **Product Images**

- Cupboard door knobs made from solid brass
- High architectural quality range, each knob is made from solid brass giving the item a heavy luxurious feel
- This popular design is ideal for use on kitchen cabinet doors, wardrobes, cupboard doors and drawers