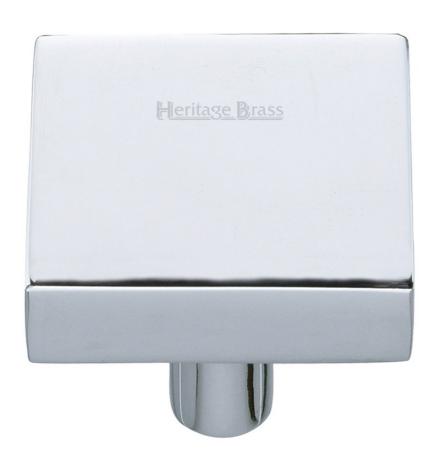

### **Product Images**

- Cupboard door knobs made from solid brass
- High architectural quality range, each knob is made from solid brass giving the item a heavy luxurious feel
- This popular design is ideal for use on kitchen cabinet doors, wardrobes, cupboard doors and drawers

### **Finish Details**

Polished Chrome