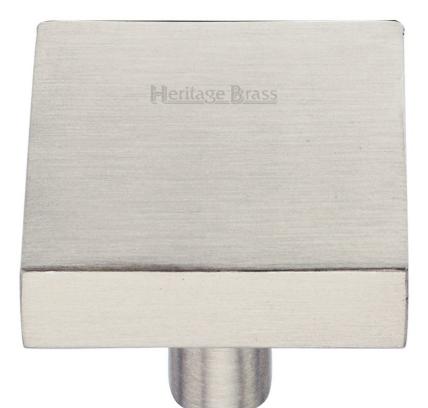

#### Square Shaped Cupboard Knob - Available In Two Sizes - Satin Nickel

#### **Product Images**

- Cupboard door knobs made from solid brass
- High architectural quality range, each knob is made from solid brass giving the item a heavy luxurious feel
- This popular design is ideal for use on kitchen cabinet doors, wardrobes, cupboard doors and drawers