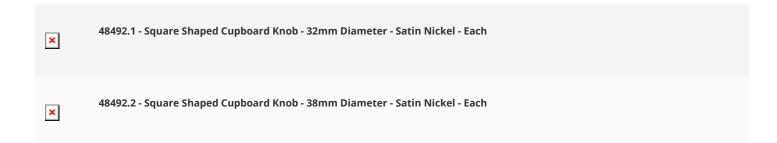

# **Size Details**

• Available in 2 sizes

| Knob Diameter | Backplate (Rose) Diameter | <b>Projection From Door</b> |
|---------------|---------------------------|-----------------------------|
| 32mm          | 9mm                       | 28mm                        |
| 38mm          | 9mm                       | 28mm                        |