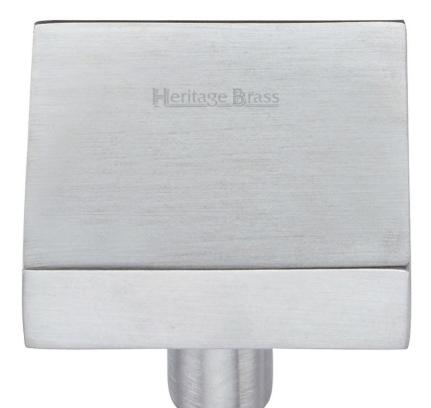

#### Square Shaped Cupboard Knob - Available In Two Sizes - Satin Chrome

#### **Product Images**

- Cupboard door knobs made from solid brass
- High architectural quality range, each knob is made from solid brass giving the item a heavy luxurious feel
- This popular design is ideal for use on kitchen cabinet doors, wardrobes, cupboard doors and drawers