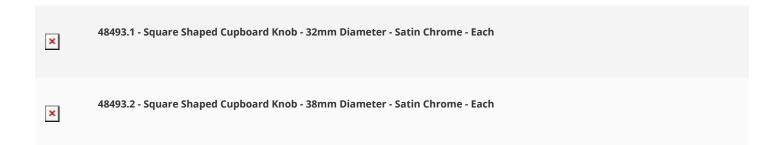

# **Size Details**

• Available in 2 sizes

| Knob Diameter | Backplate (Rose) Diameter | <b>Projection From Door</b> |
|---------------|---------------------------|-----------------------------|
| 32mm          | 9mm                       | 28mm                        |
| 38mm          | 9mm                       | 28mm                        |

#### Products in this set