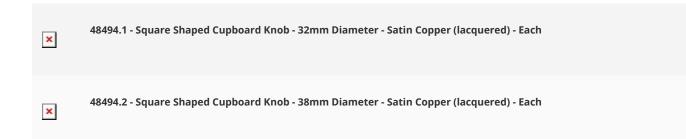

# **Size Details**

• Available in 2 sizes

| Knob Diameter | Backplate (Rose) Diameter | <b>Projection From Door</b> |
|---------------|---------------------------|-----------------------------|
| 32mm          | 9mm                       | 28mm                        |
| 38mm          | 9mm                       | 28mm                        |

#### Products in this set