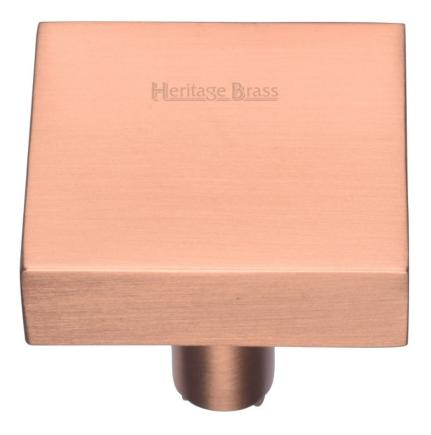

#### Square Shaped Cupboard Knob - Available In Two Sizes - Satin Copper (lacquered)

#### **Product Images**

- Cupboard door knobs made from solid brass
- High architectural quality range, each knob is made from solid brass giving the item a heavy luxurious feel
- This popular design is ideal for use on kitchen cabinet doors, wardrobes, cupboard doors and drawers

### **Base Material**

• Made from solid brass

# **Finish Details**

• Satin Copper