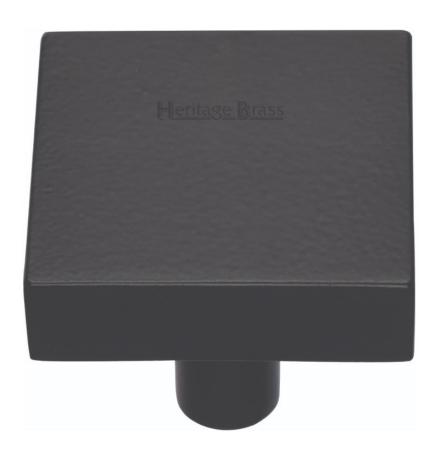

### Square Shaped Cupboard Knob - Available In Two Sizes - Matt Black

### **Product Images**

- Cupboard door knobs made from solid brass
- High architectural quality range, each knob is made from solid brass giving the item a heavy luxurious feel
- This popular design is ideal for use on kitchen cabinet doors, wardrobes, cupboard doors and drawers

### **Finish Details**

Matt Black