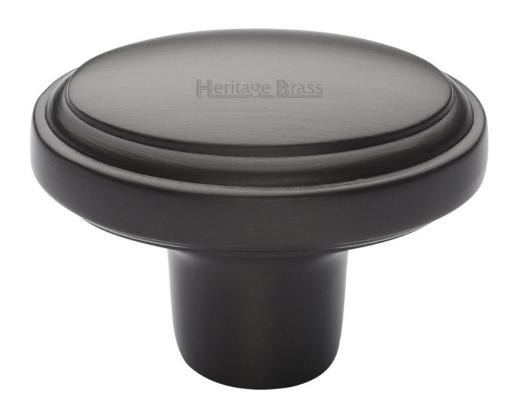

### **Stepped Pattern Oval Shaped Cupboard Knob - Matt Bronze (Lacquered)**

#### **Product Images**