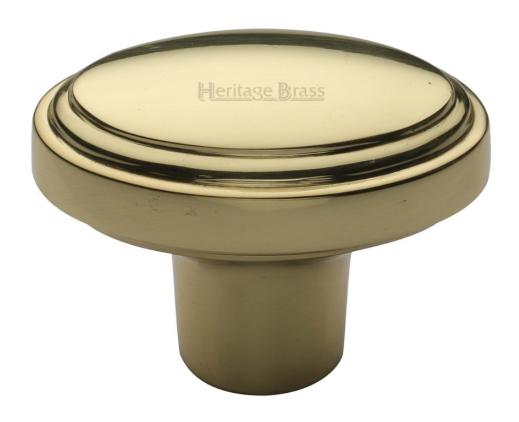

## **Stepped Pattern Oval Shaped Cupboard Knob - Polished Brass (Lacquered)**

#### **Product Images**

#### **Description**

- Cupboard door knobs made from solid brass
- High architectural quality range, each knob is made from solid brass giving the item a heavy luxurious feel
- This popular design is ideal for use on kitchen cabinet doors, wardrobes, cupboard doors and drawers