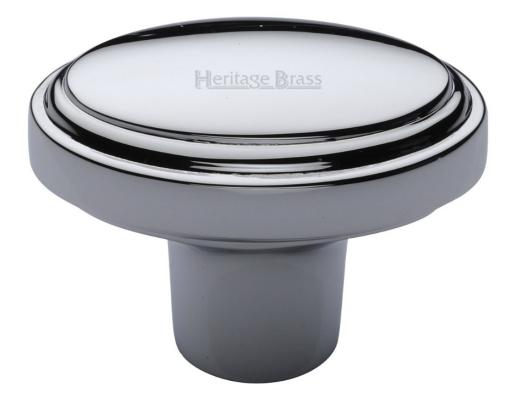

## Stepped Pattern Oval Shaped Cupboard Knob - Polished Chrome

### **Product Images**

- Cupboard door knobs made from solid brass
- High architectural quality range, each knob is made from solid brass giving the item a heavy luxurious feel
- This popular design is ideal for use on kitchen cabinet doors, wardrobes, cupboard doors and drawers