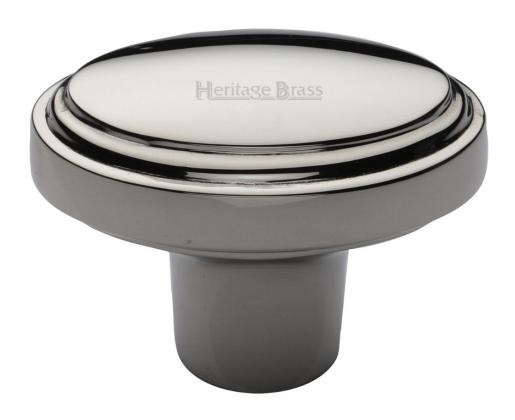

## **Stepped Pattern Oval Shaped Cupboard Knob - Polished Nickel**

#### **Product Images**

#### **Description**

- Cupboard door knobs made from solid brass
- High architectural quality range, each knob is made from solid brass giving the item a heavy luxurious feel
- This popular design is ideal for use on kitchen cabinet doors, wardrobes, cupboard doors and drawers