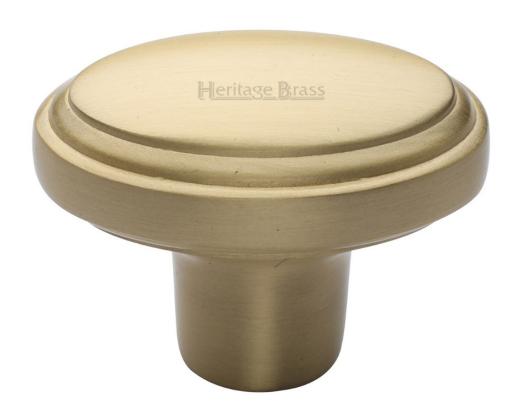

### **Stepped Pattern Oval Shaped Cupboard Knob - Satin Brass (Lacquered)**

#### **Product Images**

#### **Description**

- Cupboard door knobs made from solid brass
- High architectural quality range, each knob is made from solid brass giving the item a heavy luxurious feel
- This popular design is ideal for use on kitchen cabinet doors, wardrobes, cupboard doors and drawers