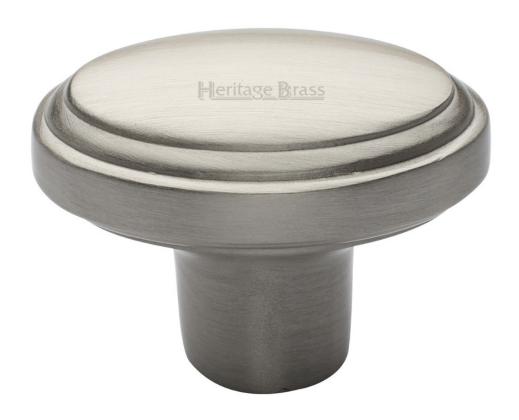

## **Stepped Pattern Oval Shaped Cupboard Knob - Satin Nickel**

#### **Product Images**

#### **Description**

- Cupboard door knobs made from solid brass
- High architectural quality range, each knob is made from solid brass giving the item a heavy luxurious feel
- This popular design is ideal for use on kitchen cabinet doors, wardrobes, cupboard doors and drawers