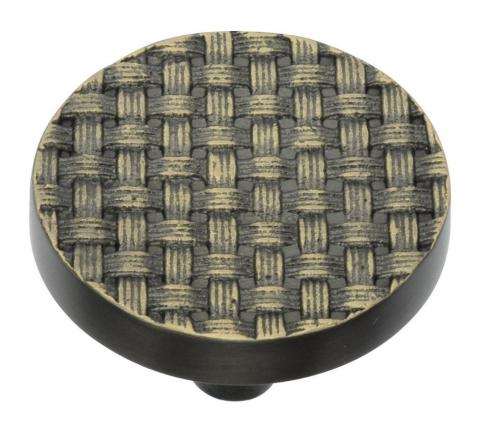

### Round Weaved Pattern Cupboard Knob - Available In Two Sizes - Aged Brass

### **Product Images**

- Cupboard door knobs made from solid brass
- High architectural quality range, each knob is made from solid brass giving the item a heavy luxurious feel
- This popular design is ideal for use on kitchen cabinet doors, wardrobes, cupboard doors and drawers

### **Finish Details**

• Aged Brass