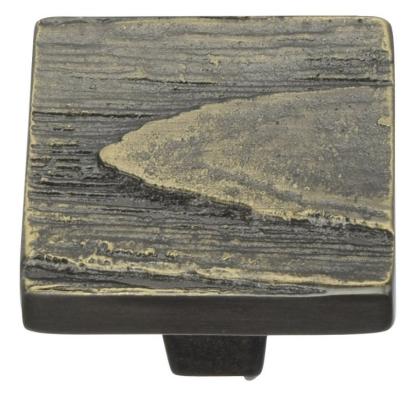

#### Square Bark Pattern Cupboard Knob - Available In Two Sizes - Aged Brass

#### **Product Images**

- Cupboard door knobs made from solid brass
- High architectural quality range, each knob is made from solid brass giving the item a heavy luxurious feel
- This popular design is ideal for use on kitchen cabinet doors, wardrobes, cupboard doors and drawers