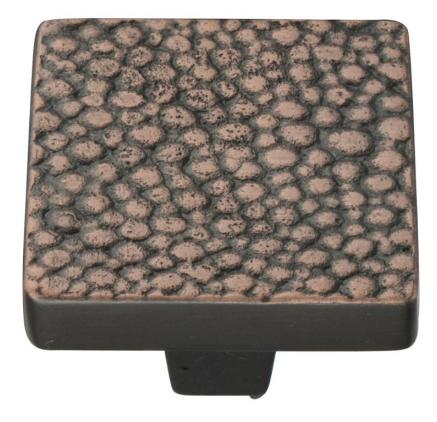

### Square Stingray Pattern Cupboard Knob - Available In Two Sizes - Aged Copper

#### **Product Images**

- Cupboard door knobs made from solid brass
- High architectural quality range, each knob is made from solid brass giving the item a heavy luxurious feel
- This popular design is ideal for use on kitchen cabinet doors, wardrobes, cupboard doors and drawers

# **Finish Details**

• Aged Copper