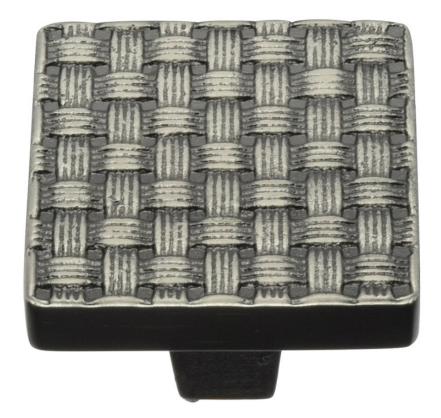

#### Square Weaved Pattern Cupboard Knob - Available In Two Sizes - Aged Nickel

#### **Product Images**

- Cupboard door knobs made from solid brass
- High architectural quality range, each knob is made from solid brass giving the item a heavy luxurious feel
- This popular design is ideal for use on kitchen cabinet doors, wardrobes, cupboard doors and drawers