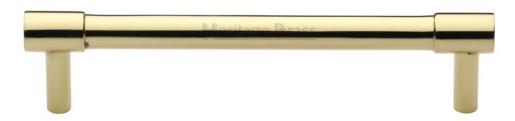

#### **Product Images**

• Ideal for use on kitchen cabinet doors, wardrobes, cupboard doors and drawers

### **Base Material**

• Made from solid brass

### **Finish Details**

Polished Brass

## **Size Details**

• Available in three lengths

| Overall Length | Fixing Centres | Projection |
|----------------|----------------|------------|
| 115mm          | 96mm           | 33mm       |
| 147mm          | 128mm          | 33mm       |
| 179mm          | 160mm          | 33mm       |