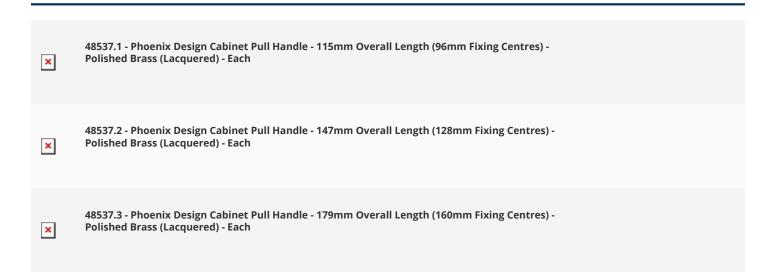

## **Size Details**

• Available in three lengths

| Overall Length | Fixing Centres | Projection |
|----------------|----------------|------------|
| 115mm          | 96mm           | 33mm       |
| 147mm          | 128mm          | 33mm       |
| 179mm          | 160mm          | 33mm       |

#### **Products in this set**