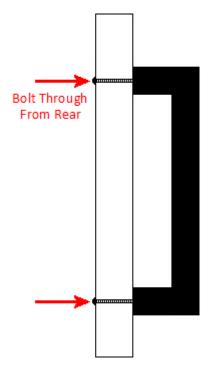

# **Fixings**

• This handle is fitted via M4 bolts from the rear of the door / drawer - see below diagram

- Bolt through fixings provide a superior strong fixing allowing this handle to be fitted to tall or heavy doors
- Supplied with M4 (diameter) x 25mm (long) bolts Suitable for use on 18mm thick doors
- For doors thicker then 18mm, longer M4 fixing bolts are available to buy separately (Product 30176)