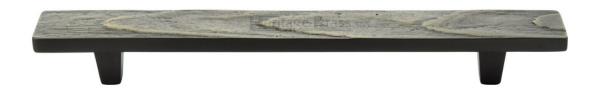

### **Square Bark Pattern Cabinet Pull Handle - Available In Three Sizes - Aged Brass**

#### **Product Images**

• Ideal for use on kitchen cabinet doors, wardrobes, cupboard doors and drawers

### **Base Material**

• Made from solid brass

#### **Finish Details**

• Aged Brass