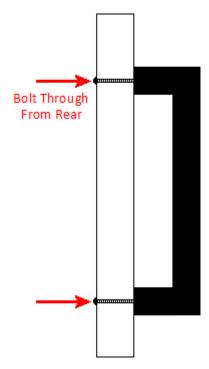

# **Fixings**

• This handle is fitted via M4 bolts from the rear of the door / drawer - see below diagram

- Bolt through fixings provide a superior strong fixing allowing this handle to be fitted to tall or heavy doors
- Supplied with M4 (diameter) x 25mm (long) bolts Suitable for use on 18mm thick doors
- For doors thicker then 18mm, longer M4 fixing bolts are available to buy separately (Product 30176)