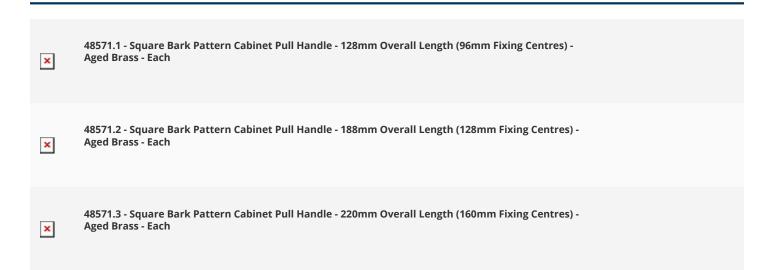

### **Size Details**

• Available in three lengths

| Overall Length | Fixing Centres | Projection |
|----------------|----------------|------------|
| 128mm          | 96mm           | 26mm       |
| 188mm          | 128mm          | 26mm       |
| 220mm          | 160mm          | 26mm       |

#### **Products in this set**