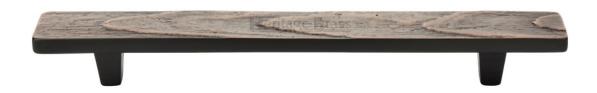

## Square Bark Pattern Cabinet Pull Handle - Available In Three Sizes - Aged Copper

#### **Product Images**

• Ideal for use on kitchen cabinet doors, wardrobes, cupboard doors and drawers

### **Base Material**

• Made from solid brass

### **Finish Details**

• Aged Copper

## **Size Details**

• Available in three lengths

| Overall Length | Fixing Centres | Projection |
|----------------|----------------|------------|
| 128mm          | 96mm           | 26mm       |
| 188mm          | 128mm          | 26mm       |
| 220mm          | 160mm          | 26mm       |