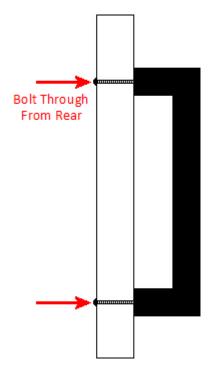

# **Fixings**

• This handle is fitted via M4 bolts from the rear of the door / drawer - see below diagram

- Bolt through fixings provide a superior strong fixing allowing this handle to be fitted to tall or heavy doors
- Supplied with M4 (diameter) x 25mm (long) bolts Suitable for use on 18mm thick doors
- For doors thicker then 18mm, longer M4 fixing bolts are available to buy separately (Product 30176)