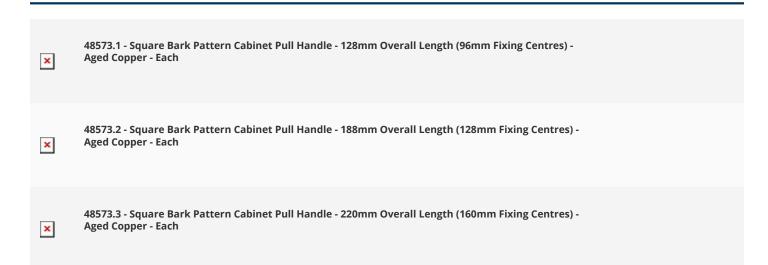

## **Size Details**

• Available in three lengths

| Overall Length | Fixing Centres | Projection |
|----------------|----------------|------------|
| 128mm          | 96mm           | 26mm       |
| 188mm          | 128mm          | 26mm       |
| 220mm          | 160mm          | 26mm       |

#### **Products in this set**