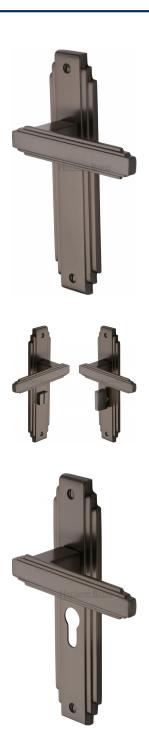

#### **Product Images**

Available in various plate designs including latch set for non locking doors, lock set for key locking doors, bathroom set that locks via a
thumbturn and can be released in an emergency via a coin release on the outside handle, and a euro profile set for use with euro
profile cylinders.

# **Plate Styles Available**

o Lever Latch Set - (Plain Plates)

o Lever Lock Set - (Plates With Key Holes)

o Bathroom Lever Set - (With Turn & Emergency Release)

 $\circ~$  Euro Profile Lever Set - (For Use With Euro Cylinders)