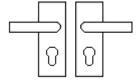

#### **Product Images**

Available in various plate designs including latch set for non locking doors, lock set for key locking doors, bathroom set that locks via a
thumbturn and can be released in an emergency via a coin release on the outside handle, and a euro profile set for use with euro
profile cylinders.

# **Plate Styles Available**

o Lever Latch Set - (Plain Plates)

o Lever Lock Set - (Plates With Key Holes)

o Bathroom Lever Set - (With Turn & Emergency Release)

 $\circ~$  Euro Profile Lever Set - (For Use With Euro Cylinders)