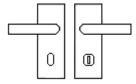

#### **Product Images**

Available in various plate designs including latch set for non locking doors, lock set for key locking doors, bathroom set that locks via a
thumbturn and can be released in an emergency via a coin release on the outside handle, and a euro profile set for use with euro
profile cylinders.

# **Plate Styles Available**

o Lever Latch Set - (Plain Plates)

o Lever Lock Set - (Plates With Key Holes)

o Bathroom Lever Set - (With Turn & Emergency Release)

 $\circ~$  Euro Profile Lever Set - (For Use With Euro Cylinders)