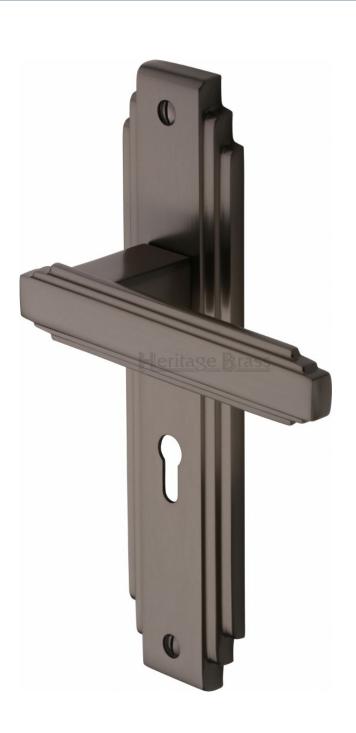

#### Astoria Lever Door Handles On A Backplate - Matt Bronze (Lacquered)

#### **Product Images**

Available in various plate designs including latch set for non locking doors, lock set for key locking doors, bathroom set that locks via a
thumbturn and can be released in an emergency via a coin release on the outside handle, and a euro profile set for use with euro
profile cylinders.

#### **Finish Details**

Matt Bronze