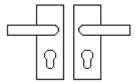

#### **Product Images**

Available in various plate designs including latch set for non locking doors, lock set for key locking doors, bathroom set that locks via a
thumbturn and can be released in an emergency via a coin release on the outside handle, and a euro profile set for use with euro
profile cylinders.

# **Plate Styles Available**

o Lever Latch Set - (Plain Plates)

o Lever Lock Set - (Plates With Key Holes)

o Bathroom Lever Set - (With Turn & Emergency Release)

 $\circ~$  Euro Profile Lever Set - (For Use With Euro Cylinders)