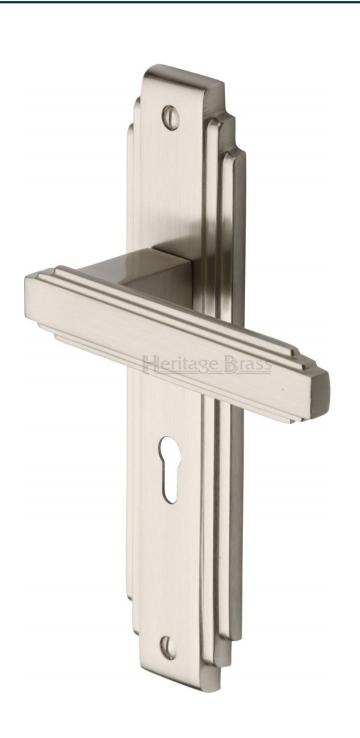

#### Astoria Lever Door Handles On A Backplate - Satin Nickel

#### **Product Images**

Available in various plate designs including latch set for non locking doors, lock set for key locking doors, bathroom set that locks via a
thumbturn and can be released in an emergency via a coin release on the outside handle, and a euro profile set for use with euro
profile cylinders.

# **Plate Styles Available**

o Lever Latch Set - (Plain Plates)

o Lever Lock Set - (Plates With Key Holes)

o Bathroom Lever Set - (With Turn & Emergency Release)

 $\circ~$  Euro Profile Lever Set - (For Use With Euro Cylinders)