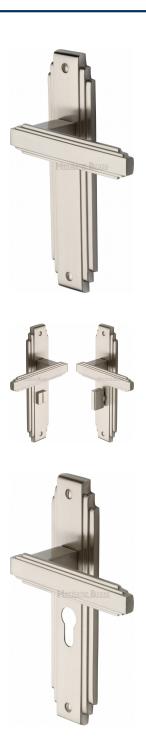

#### **Product Images**

Available in various plate designs including latch set for non locking doors, lock set for key locking doors, bathroom set that locks via a
thumbturn and can be released in an emergency via a coin release on the outside handle, and a euro profile set for use with euro
profile cylinders.

# **Plate Styles Available**

o Lever Latch Set - (Plain Plates)

o Lever Lock Set - (Plates With Key Holes)

o Bathroom Lever Set - (With Turn & Emergency Release)

 $\circ~$  Euro Profile Lever Set - (For Use With Euro Cylinders)