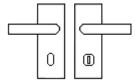

#### **Product Images**

Available in various plate designs including latch set for non locking doors, lock set for key locking doors, bathroom set that locks via a
thumbturn and can be released in an emergency via a coin release on the outside handle, and a euro profile set for use with euro
profile cylinders.

# **Plate Styles Available**

o Lever Latch Set - (Plain Plates)

o Lever Lock Set - (Plates With Key Holes)

o Bathroom Lever Set - (With Turn & Emergency Release)

 $\circ~$  Euro Profile Lever Set - (For Use With Euro Cylinders)