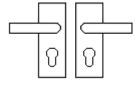

#### **Product Images**

Available in various plate designs including latch set for non locking doors, lock set for key locking doors, bathroom set that locks via a
thumbturn and can be released in an emergency via a coin release on the outside handle, and a euro profile set for use with euro
profile cylinders.

# **Plate Styles Available**

o Lever Latch Set - (Plain Plates)

o Lever Lock Set - (Plates With Key Holes)

o Bathroom Lever Set - (With Turn & Emergency Release)

 $\circ~$  Euro Profile Lever Set - (For Use With Euro Cylinders)