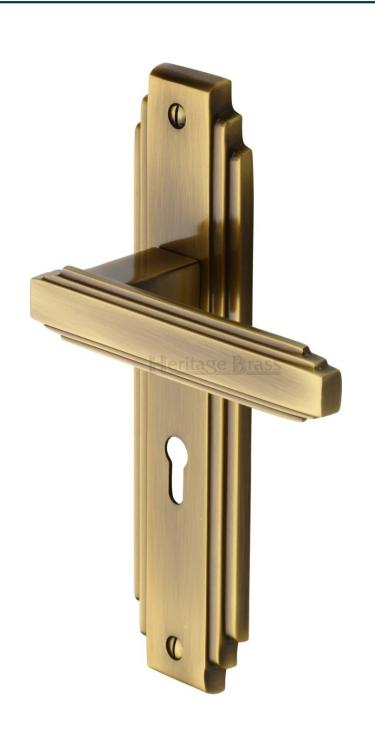

#### Astoria Lever Door Handles On A Backplate - Antique Brass (Gloss Lacquered)

#### **Product Images**

Available in various plate designs including latch set for non locking doors, lock set for key locking doors, bathroom set that locks via a
thumbturn and can be released in an emergency via a coin release on the outside handle, and a euro profile set for use with euro
profile cylinders.

# **Plate Styles Available**

o Lever Latch Set - (Plain Plates)

o Lever Lock Set - (Plates With Key Holes)

o Bathroom Lever Set - (With Turn & Emergency Release)

 $\circ~$  Euro Profile Lever Set - (For Use With Euro Cylinders)

#### **Finish Details**

o Antique Brass

## **Back Plate Size**

o 204mm x 49mm

# **Spindle Size**

o 8mm x 8mm square - UK Standard