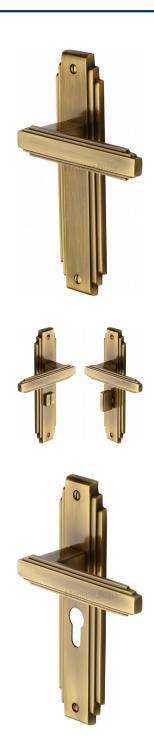

#### **Product Images**

Available in various plate designs including latch set for non locking doors, lock set for key locking doors, bathroom set that locks via a
thumbturn and can be released in an emergency via a coin release on the outside handle, and a euro profile set for use with euro
profile cylinders.

# **Plate Styles Available**

o Lever Latch Set - (Plain Plates)

o Lever Lock Set - (Plates With Key Holes)

o Bathroom Lever Set - (With Turn & Emergency Release)

 $\circ~$  Euro Profile Lever Set - (For Use With Euro Cylinders)