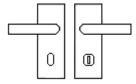

#### **Product Images**

Available in various plate designs including latch set for non locking doors, lock set for key locking doors, bathroom set that locks via a
thumbturn and can be released in an emergency via a coin release on the outside handle, and a euro profile set for use with euro
profile cylinders.

# **Plate Styles Available**

o Lever Latch Set - (Plain Plates)

o Lever Lock Set - (Plates With Key Holes)

o Bathroom Lever Set - (With Turn & Emergency Release)

o Euro Profile Lever Set - (For Use With Euro Cylinders)