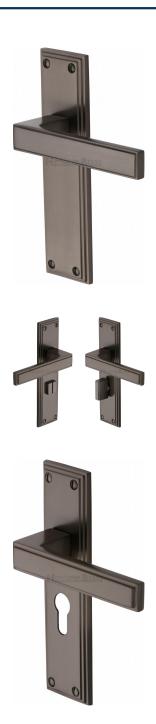

#### **Product Images**

Available in various plate designs including latch set for non locking doors, lock set for key locking doors, bathroom set that locks via a
thumbturn and can be released in an emergency via a coin release on the outside handle, and a euro profile set for use with euro
profile cylinders.

# **Plate Styles Available**

o Lever Latch Set - (Plain Plates)

o Lever Lock Set - (Plates With Key Holes)

o Bathroom Lever Set - (With Turn & Emergency Release)

o Euro Profile Lever Set - (For Use With Euro Cylinders)