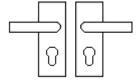

#### **Product Images**

Available in various plate designs including latch set for non locking doors, lock set for key locking doors, bathroom set that locks via a
thumbturn and can be released in an emergency via a coin release on the outside handle, and a euro profile set for use with euro
profile cylinders.

# **Plate Styles Available**

o Lever Latch Set - (Plain Plates)

o Lever Lock Set - (Plates With Key Holes)

o Bathroom Lever Set - (With Turn & Emergency Release)

o Euro Profile Lever Set - (For Use With Euro Cylinders)