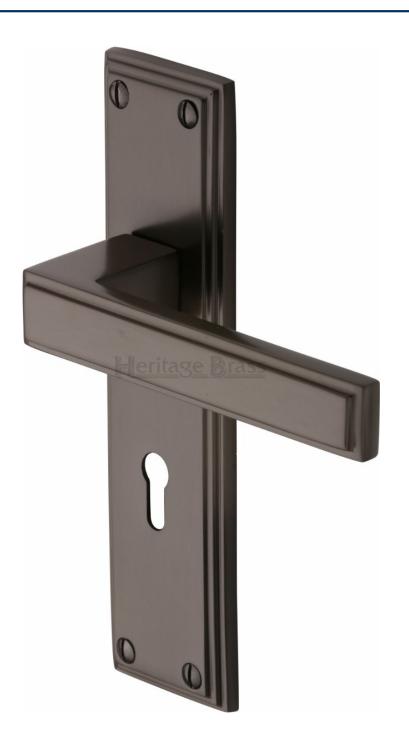

#### **Atlantis Lever Door Handles On A Backplate - Matt Bronze (Lacquered)**

#### **Product Images**

Available in various plate designs including latch set for non locking doors, lock set for key locking doors, bathroom set that locks via a
thumbturn and can be released in an emergency via a coin release on the outside handle, and a euro profile set for use with euro
profile cylinders.

# **Plate Styles Available**

o Lever Latch Set - (Plain Plates)

o Lever Lock Set - (Plates With Key Holes)

o Bathroom Lever Set - (With Turn & Emergency Release)

o Euro Profile Lever Set - (For Use With Euro Cylinders)