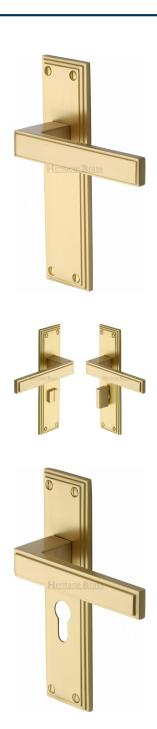

#### **Product Images**

Available in various plate designs including latch set for non locking doors, lock set for key locking doors, bathroom set that locks via a
thumbturn and can be released in an emergency via a coin release on the outside handle, and a euro profile set for use with euro
profile cylinders.

# **Plate Styles Available**

o Lever Latch Set - (Plain Plates)

o Lever Lock Set - (Plates With Key Holes)

o Bathroom Lever Set - (With Turn & Emergency Release)

 $\circ~$  Euro Profile Lever Set - (For Use With Euro Cylinders)