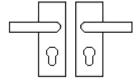

#### **Product Images**

Available in various plate designs including latch set for non locking doors, lock set for key locking doors, bathroom set that locks via a
thumbturn and can be released in an emergency via a coin release on the outside handle, and a euro profile set for use with euro
profile cylinders.

# **Plate Styles Available**

o Lever Latch Set - (Plain Plates)

o Lever Lock Set - (Plates With Key Holes)

o Bathroom Lever Set - (With Turn & Emergency Release)

 $\circ~$  Euro Profile Lever Set - (For Use With Euro Cylinders)