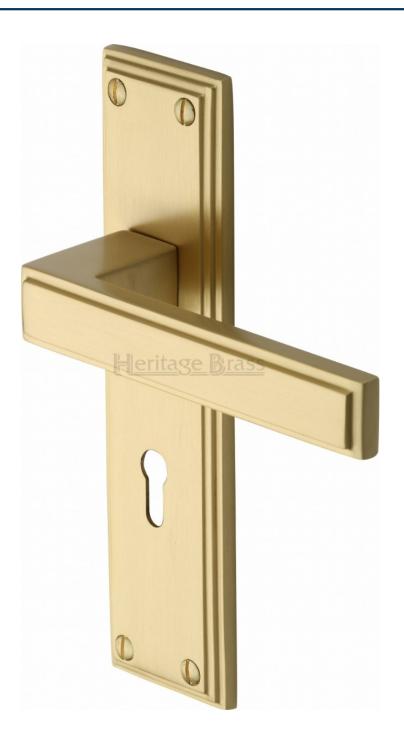

#### **Atlantis Lever Door Handles On A Backplate - Satin Brass (Lacquered)**

#### **Finish Details**

o Satin Brass

### **Back Plate Size**

o 185mm x 49mm