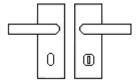

#### **Product Images**

Available in various plate designs including latch set for non locking doors, lock set for key locking doors, bathroom set that locks via a
thumbturn and can be released in an emergency via a coin release on the outside handle, and a euro profile set for use with euro
profile cylinders.

# **Plate Styles Available**

o Lever Latch Set - (Plain Plates)

o Lever Lock Set - (Plates With Key Holes)

o Bathroom Lever Set - (With Turn & Emergency Release)

 $\circ~$  Euro Profile Lever Set - (For Use With Euro Cylinders)