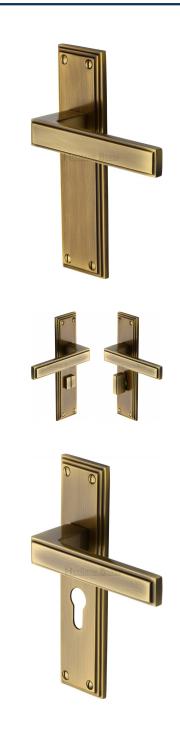

#### **Product Images**

G Johns I ROSE TO SERVICE TO SERV

Available in various plate designs including latch set for non locking doors, lock set for key locking doors, bathroom set that locks via a
thumbturn and can be released in an emergency via a coin release on the outside handle, and a euro profile set for use with euro
profile cylinders.

## **Plate Styles Available**

o Lever Latch Set - (Plain Plates)

o Lever Lock Set - (Plates With Key Holes)

o Bathroom Lever Set - (With Turn & Emergency Release)

 $\circ~$  Euro Profile Lever Set - (For Use With Euro Cylinders)

#### **Finish Details**

o Antique Brass