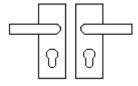

#### **Product Images**

G Johns I ROSE TO SERVICE TO SERV

Available in various plate designs including latch set for non locking doors, lock set for key locking doors, bathroom set that locks via a
thumbturn and can be released in an emergency via a coin release on the outside handle, and a euro profile set for use with euro
profile cylinders.

## **Plate Styles Available**

o Lever Latch Set - (Plain Plates)

o Lever Lock Set - (Plates With Key Holes)

o Bathroom Lever Set - (With Turn & Emergency Release)

 $\circ~$  Euro Profile Lever Set - (For Use With Euro Cylinders)