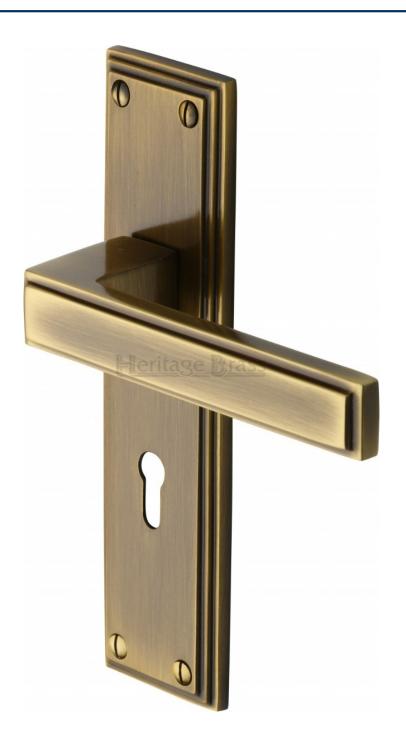

#### **Product Images**

G Johns I ROSE TO SERVICE TO SERV

Available in various plate designs including latch set for non locking doors, lock set for key locking doors, bathroom set that locks via a
thumbturn and can be released in an emergency via a coin release on the outside handle, and a euro profile set for use with euro
profile cylinders.

## **Plate Styles Available**

o Lever Latch Set - (Plain Plates)

o Lever Lock Set - (Plates With Key Holes)

o Bathroom Lever Set - (With Turn & Emergency Release)

 $\circ~$  Euro Profile Lever Set - (For Use With Euro Cylinders)

#### **Finish Details**

o Antique Brass