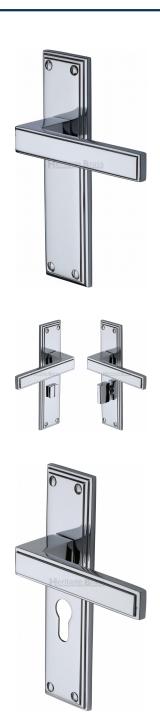

#### **Product Images**

Available in various plate designs including latch set for non locking doors, lock set for key locking doors, bathroom set that locks via a
thumbturn and can be released in an emergency via a coin release on the outside handle, and a euro profile set for use with euro
profile cylinders.

# **Plate Styles Available**

o Lever Latch Set - (Plain Plates)

o Lever Lock Set - (Plates With Key Holes)

o Bathroom Lever Set - (With Turn & Emergency Release)

o Euro Profile Lever Set - (For Use With Euro Cylinders)