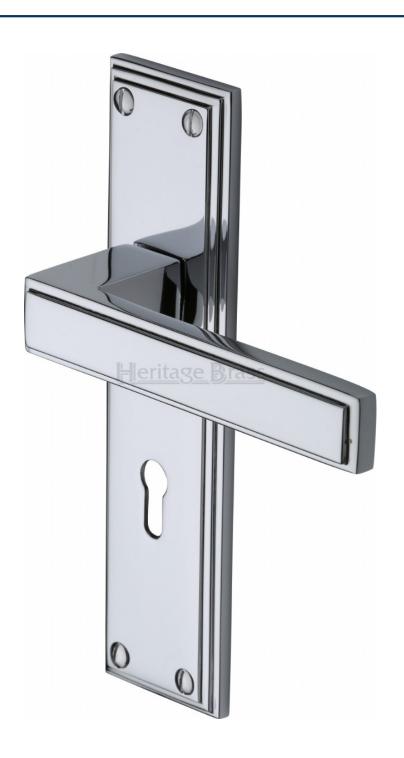

### Atlantis Lever Door Handles On A Backplate - Polished Chrome

#### **Product Images**

Available in various plate designs including latch set for non locking doors, lock set for key locking doors, bathroom set that locks via a
thumbturn and can be released in an emergency via a coin release on the outside handle, and a euro profile set for use with euro
profile cylinders.

# **Plate Styles Available**

o Lever Latch Set - (Plain Plates)

o Lever Lock Set - (Plates With Key Holes)

o Bathroom Lever Set - (With Turn & Emergency Release)

o Euro Profile Lever Set - (For Use With Euro Cylinders)