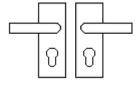

#### **Product Images**

Available in various plate designs including latch set for non locking doors, lock set for key locking doors, bathroom set that locks via a
thumbturn and can be released in an emergency via a coin release on the outside handle, and a euro profile set for use with euro
profile cylinders.

# **Plate Styles Available**

o Lever Latch Set - (Plain Plates)

o Lever Lock Set - (Plates With Key Holes)

o Bathroom Lever Set - (With Turn & Emergency Release)

 $\circ~$  Euro Profile Lever Set - (For Use With Euro Cylinders)