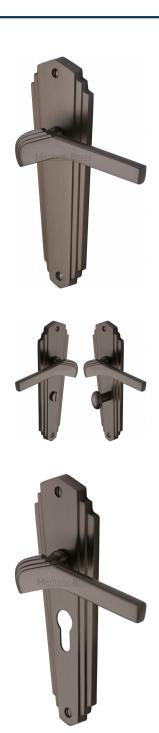

#### **Product Images**

Available in various plate designs including latch set for non locking doors, lock set for key locking doors, bathroom set that locks via a
thumbturn and can be released in an emergency via a coin release on the outside handle, and a euro profile set for use with euro
profile cylinders.

# **Plate Styles Available**

o Lever Latch Set - (Plain Plates)

o Lever Lock Set - (Plates With Key Holes)

o Bathroom Lever Set - (With Turn & Emergency Release)

 $\circ~$  Euro Profile Lever Set - (For Use With Euro Cylinders)