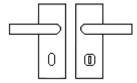

#### **Product Images**

Available in various plate designs including latch set for non locking doors, lock set for key locking doors, bathroom set that locks via a
thumbturn and can be released in an emergency via a coin release on the outside handle, and a euro profile set for use with euro
profile cylinders.

# **Plate Styles Available**

o Lever Latch Set - (Plain Plates)

o Lever Lock Set - (Plates With Key Holes)

o Bathroom Lever Set - (With Turn & Emergency Release)

 $\circ~$  Euro Profile Lever Set - (For Use With Euro Cylinders)