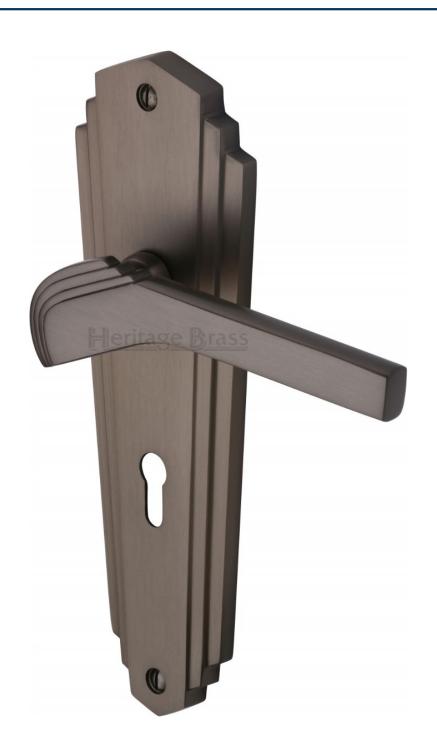

#### Waldorf Lever Door Handles On A Backplate - Matt Bronze (Lacquered)

# **Plate Styles Available**

o Lever Latch Set - (Plain Plates)

o Lever Lock Set - (Plates With Key Holes)

o Bathroom Lever Set - (With Turn & Emergency Release)

 $\circ~$  Euro Profile Lever Set - (For Use With Euro Cylinders)

#### **Finish Details**

o Matt Bronze