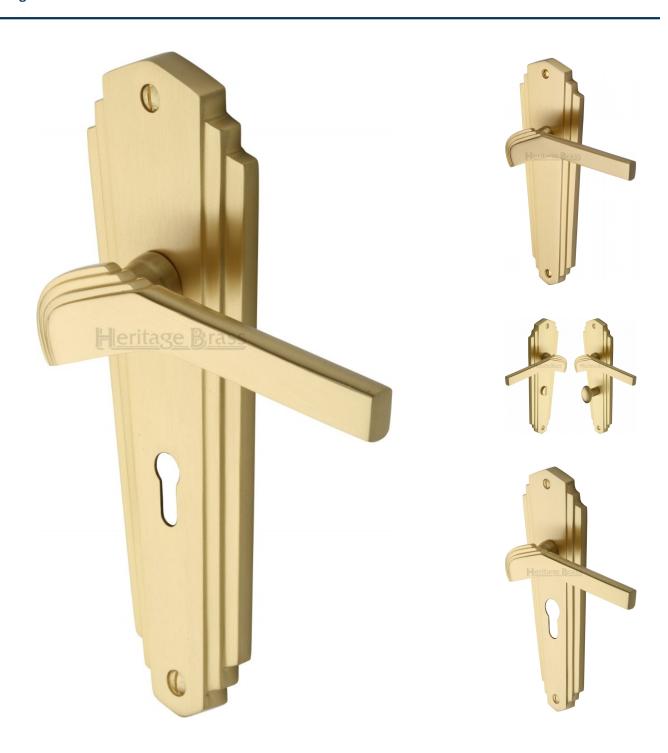

#### Waldorf Lever Door Handles On A Backplate - Satin Brass (Lacquered)

#### **Product Images**

Available in various plate designs including latch set for non locking doors, lock set for key locking doors, bathroom set that locks via a
thumbturn and can be released in an emergency via a coin release on the outside handle, and a euro profile set for use with euro
profile cylinders.

#### **Finish Details**

o Satin Brass