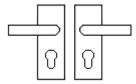

#### Waldorf Lever Door Handles On A Backplate - Antique Brass (Gloss Lacquered)

#### **Product Images**

Available in various plate designs including latch set for non locking doors, lock set for key locking doors, bathroom set that locks via a
thumbturn and can be released in an emergency via a coin release on the outside handle, and a euro profile set for use with euro
profile cylinders.

# **Plate Styles Available**

o Lever Latch Set - (Plain Plates)

o Lever Lock Set - (Plates With Key Holes)

o Bathroom Lever Set - (With Turn & Emergency Release)

 $\circ~$  Euro Profile Lever Set - (For Use With Euro Cylinders)