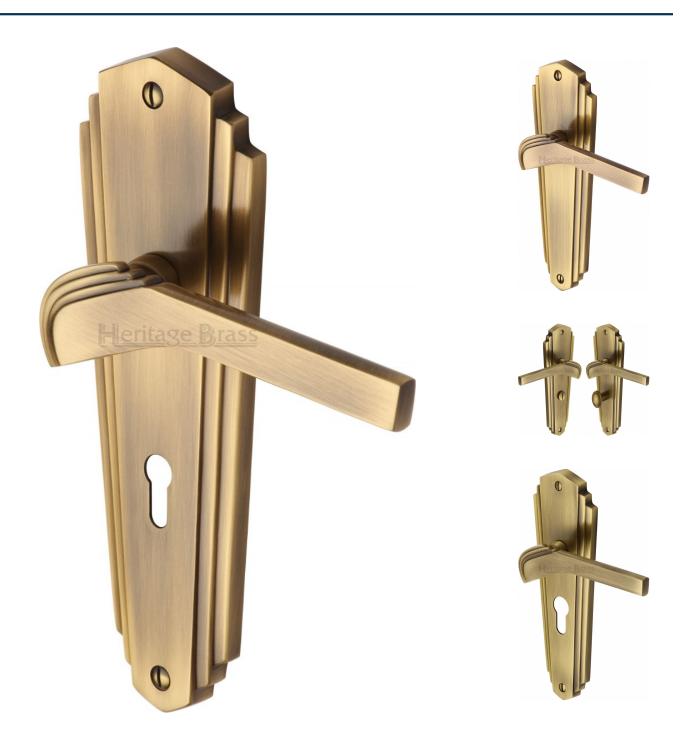

#### Waldorf Lever Door Handles On A Backplate - Antique Brass (Gloss Lacquered)

#### **Product Images**

Available in various plate designs including latch set for non locking doors, lock set for key locking doors, bathroom set that locks via a
thumbturn and can be released in an emergency via a coin release on the outside handle, and a euro profile set for use with euro
profile cylinders.

# **Plate Styles Available**

o Lever Latch Set - (Plain Plates)

o Lever Lock Set - (Plates With Key Holes)

o Bathroom Lever Set - (With Turn & Emergency Release)

 $\circ~$  Euro Profile Lever Set - (For Use With Euro Cylinders)