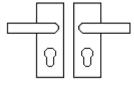

#### **Product Images**

Available in various plate designs including latch set for non locking doors, lock set for key locking doors, bathroom set that locks via a
thumbturn and can be released in an emergency via a coin release on the outside handle, and a euro profile set for use with euro
profile cylinders.

# **Plate Styles Available**

o Lever Latch Set - (Plain Plates)

o Lever Lock Set - (Plates With Key Holes)

o Bathroom Lever Set - (With Turn & Emergency Release)

 $\circ~$  Euro Profile Lever Set - (For Use With Euro Cylinders)