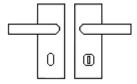

# **Plate Styles Available**

o Lever Latch Set - (Plain Plates)

o Lever Lock Set - (Plates With Key Holes)

o Bathroom Lever Set - (With Turn & Emergency Release)

 $\circ~$  Euro Profile Lever Set - (For Use With Euro Cylinders)