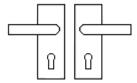

# **Plate Styles Available**

o Lever Latch Set - (Plain Plates)

o Lever Lock Set - (Plates With Key Holes)

o Bathroom Lever Set - (With Turn & Emergency Release)

 $\circ~$  Euro Profile Lever Set - (For Use With Euro Cylinders)