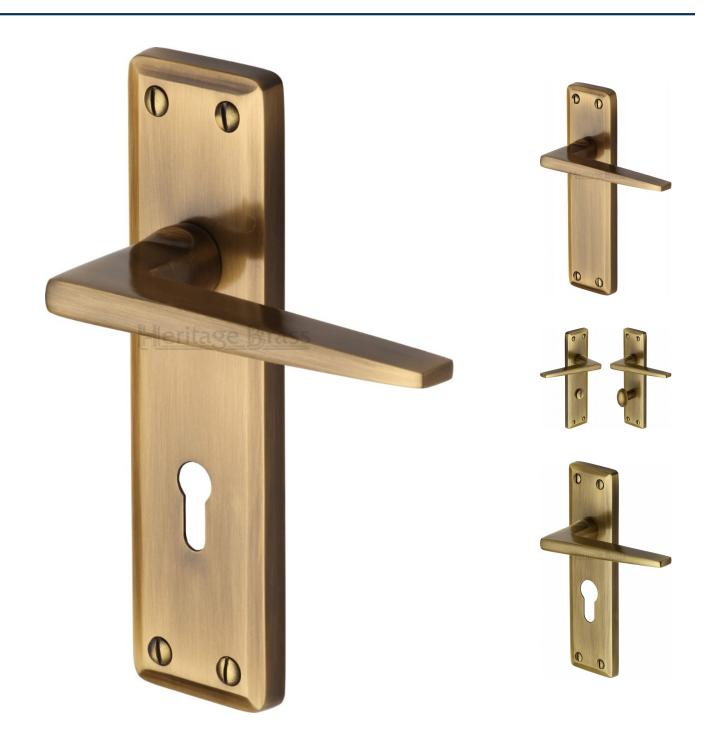

#### Kendal Lever Door Handles On A Backplate - Antique Brass (Gloss Lacquered)

#### **Product Images**

Available in various plate designs including latch set for non locking doors, lock set for key locking doors, bathroom set that locks via a
thumbturn and can be released in an emergency via a coin release on the outside handle, and a euro profile set for use with euro
profile cylinders.

# **Plate Styles Available**

o Lever Latch Set - (Plain Plates)

o Lever Lock Set - (Plates With Key Holes)

o Bathroom Lever Set - (With Turn & Emergency Release)

 $\circ~$  Euro Profile Lever Set - (For Use With Euro Cylinders)