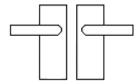

# **Plate Styles Available**

o Lever Latch Set - (Plain Plates)

o Lever Lock Set - (Plates With Key Holes)

o Bathroom Lever Set - (With Turn & Emergency Release)

 $\circ~$  Euro Profile Lever Set - (For Use With Euro Cylinders)