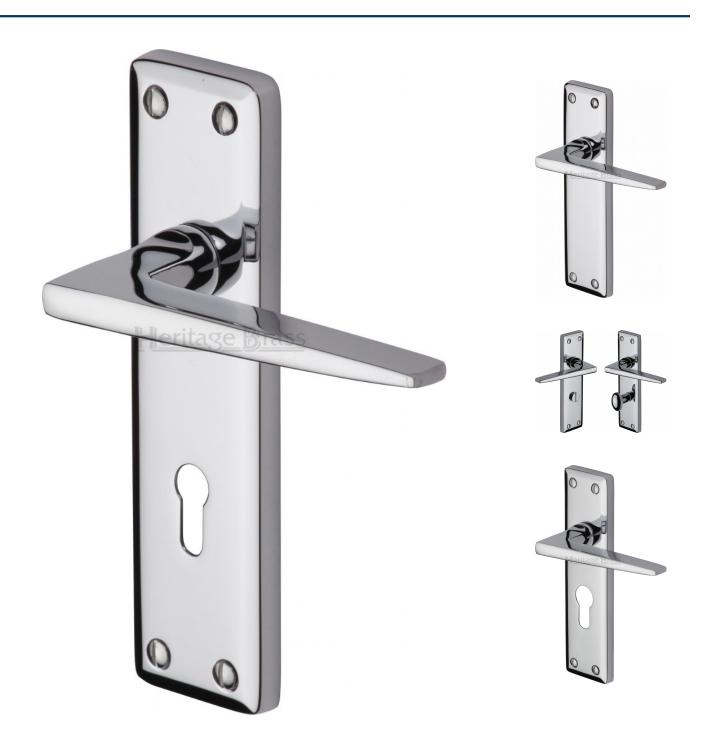

### Kendal Lever Door Handles On A Backplate - Polished Chrome

#### **Product Images**

Available in various plate designs including latch set for non locking doors, lock set for key locking doors, bathroom set that locks via a
thumbturn and can be released in an emergency via a coin release on the outside handle, and a euro profile set for use with euro
profile cylinders.

# **Plate Styles Available**

o Lever Latch Set - (Plain Plates)

o Lever Lock Set - (Plates With Key Holes)

o Bathroom Lever Set - (With Turn & Emergency Release)

 $\circ~$  Euro Profile Lever Set - (For Use With Euro Cylinders)