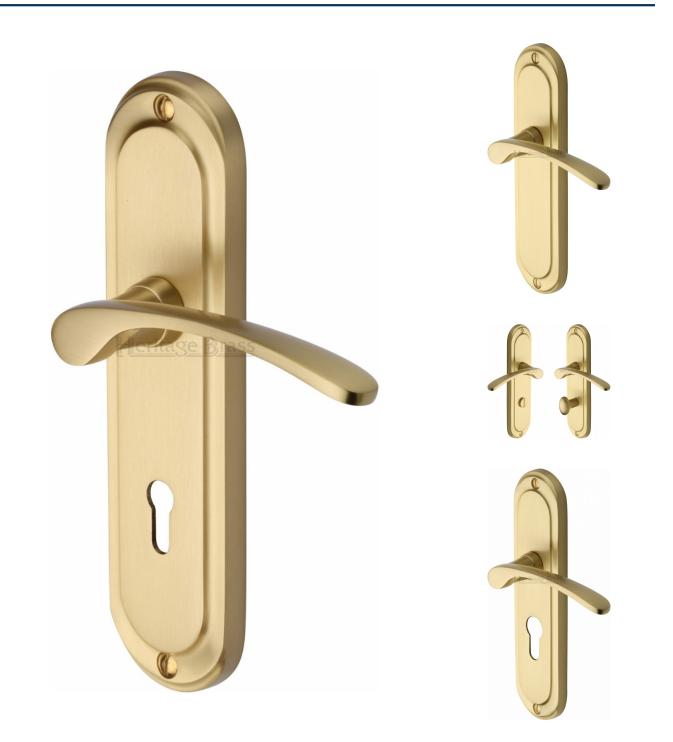

#### **Product Images**

 Available in various plate designs including latch set for non locking doors, lock set for key locking doors, bathroom set that locks via a thumbturn and can be released in an emergency via a coin release on the outside handle, and a euro profile set for use with euro profile cylinders.

## **Plate Styles Available**

Lever Latch Set - (Plain Plates)

Lever Lock Set - (Plates With Key Holes)

Bathroom Lever Set - (With Turn & Emergency Release)

• Euro Profile Lever Set - (For Use With Euro Cylinders)