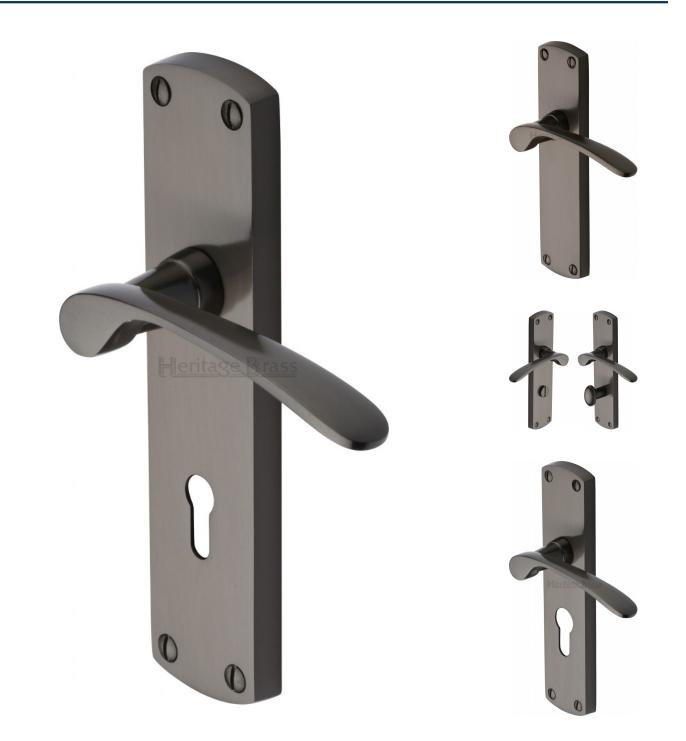

#### Diplomat Lever Door Handles On A Backplate - Matt Bronze (Lacquered)

#### **Product Images**

 Available in various plate designs including latch set for non locking doors, lock set for key locking doors, bathroom set that locks via a thumbturn and can be released in an emergency via a coin release on the outside handle, and a euro profile set for use with euro profile cylinders.

## **Plate Styles Available**

Lever Latch Set - (Plain Plates)

Lever Lock Set - (Plates With Key Holes)

Bathroom Lever Set - (With Turn & Emergency Release)

• Euro Profile Lever Set - (For Use With Euro Cylinders)

## **Finish Details**

• Matt Bronze