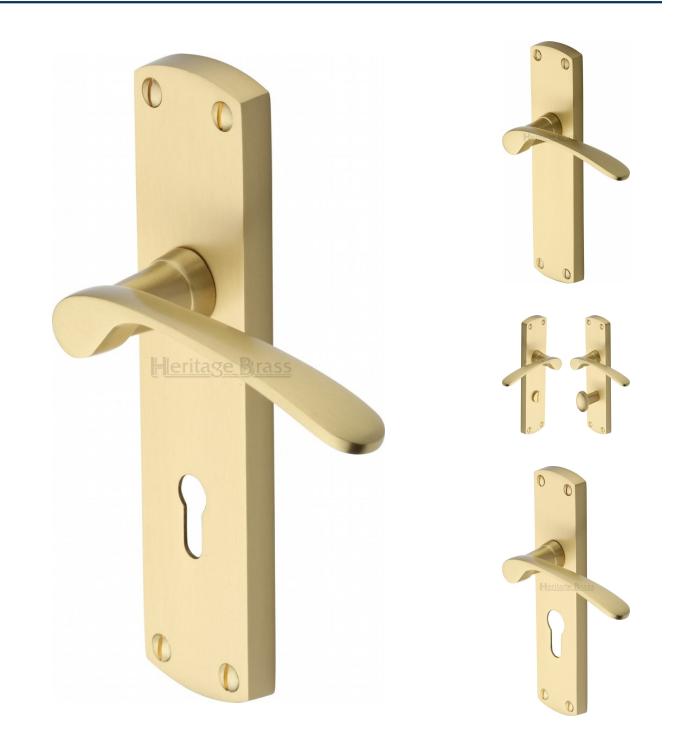

#### **Product Images**

 Available in various plate designs including latch set for non locking doors, lock set for key locking doors, bathroom set that locks via a thumbturn and can be released in an emergency via a coin release on the outside handle, and a euro profile set for use with euro profile cylinders.

## **Plate Styles Available**

Lever Latch Set - (Plain Plates)

Lever Lock Set - (Plates With Key Holes)

Bathroom Lever Set - (With Turn & Emergency Release)

• Euro Profile Lever Set - (For Use With Euro Cylinders)

## **Finish Details**

• Satin Brass