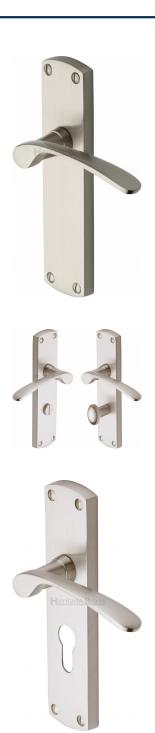

#### **Product Images**

Available in various plate designs including latch set for non locking doors, lock set for key locking doors, bathroom set that locks via a
thumbturn and can be released in an emergency via a coin release on the outside handle, and a euro profile set for use with euro
profile cylinders.

# **Plate Styles Available**

o Lever Latch Set - (Plain Plates)

o Lever Lock Set - (Plates With Key Holes)

o Bathroom Lever Set - (With Turn & Emergency Release)

 $\circ~$  Euro Profile Lever Set - (For Use With Euro Cylinders)