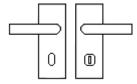

#### **Product Images**

Available in various plate designs including latch set for non locking doors, lock set for key locking doors, bathroom set that locks via a
thumbturn and can be released in an emergency via a coin release on the outside handle, and a euro profile set for use with euro
profile cylinders.

# **Plate Styles Available**

o Lever Latch Set - (Plain Plates)

o Lever Lock Set - (Plates With Key Holes)

o Bathroom Lever Set - (With Turn & Emergency Release)

 $\circ~$  Euro Profile Lever Set - (For Use With Euro Cylinders)