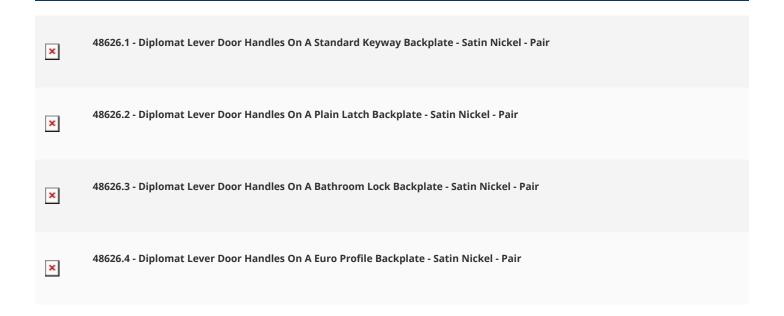

tyles Available**



o Lever Latch Set - (Plain Plates)



o Lever Lock Set - (Plates With Key Holes)



o Bathroom Lever Set - (With Turn & Emergency Release)



 $\circ~$  Euro Profile Lever Set - (For Use With Euro Cylinders)

#### **Finish Details**

o Satin Nickel

## **Operation**

 $\circ~$  Both levers are sprung to ensure the lever always returns to its starting position

## **Back Plate Size**

o 170mm x 42mm

## **Spindle Size**

o 8mm x 8mm square - UK Standard

### **Fixings**

o Comes supplied with matching wood screws and spindle

## **Usage**

- o Suitable for domestic or light commercial use
- $\circ\;$  Suitable for internal or external use.

#### **Unit Of Sale**

- o Sold in pairs
- o (One pair consists of 1x left hand and 1x right hand)

#### **Products in this set**