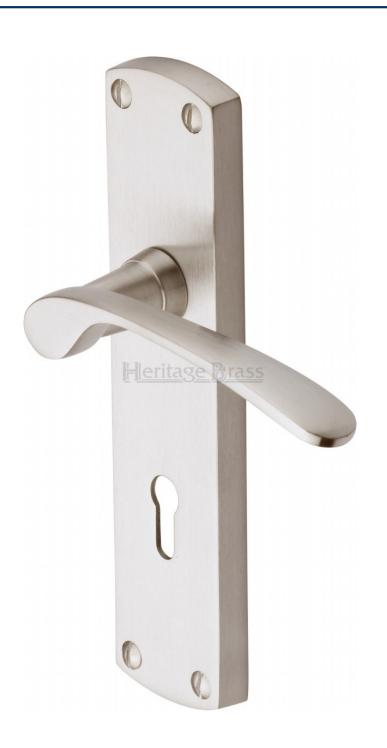

#### **Diplomat Lever Door Handles On A Backplate - Satin Nickel**

# **Plate Styles Available**

o Lever Latch Set - (Plain Plates)

o Lever Lock Set - (Plates With Key Holes)

o Bathroom Lever Set - (With Turn & Emergency Release)

 $\circ~$  Euro Profile Lever Set - (For Use With Euro Cylinders)

#### **Finish Details**

o Satin Nickel

## **Back Plate Size**

o 170mm x 42mm