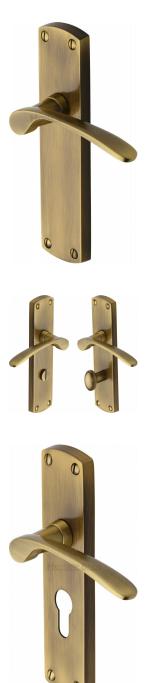

#### **Product Images**

Available in various plate designs including latch set for non locking doors, lock set for key locking doors, bathroom set that locks via a
thumbturn and can be released in an emergency via a coin release on the outside handle, and a euro profile set for use with euro
profile cylinders.

# **Plate Styles Available**

o Lever Latch Set - (Plain Plates)

o Lever Lock Set - (Plates With Key Holes)

o Bathroom Lever Set - (With Turn & Emergency Release)

 $\circ~$  Euro Profile Lever Set - (For Use With Euro Cylinders)