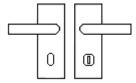

#### **Product Images**

Available in various plate designs including latch set for non locking doors, lock set for key locking doors, bathroom set that locks via a
thumbturn and can be released in an emergency via a coin release on the outside handle, and a euro profile set for use with euro
profile cylinders.

# **Plate Styles Available**

o Lever Latch Set - (Plain Plates)

o Lever Lock Set - (Plates With Key Holes)

o Bathroom Lever Set - (With Turn & Emergency Release)

 $\circ~$  Euro Profile Lever Set - (For Use With Euro Cylinders)