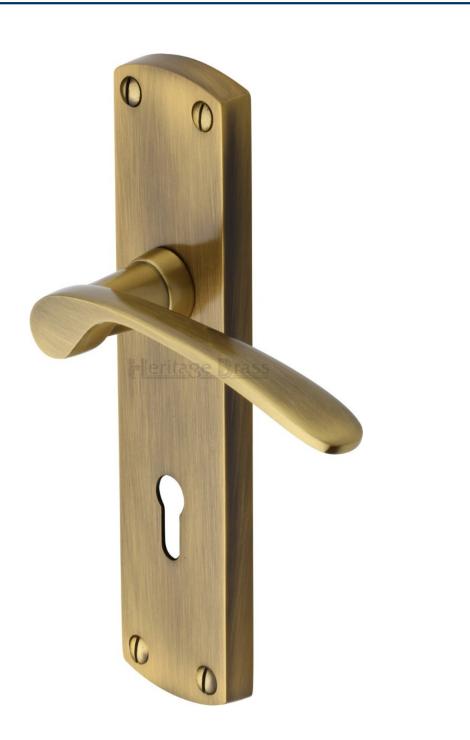

#### Diplomat Lever Door Handles On A Backplate - Antique Brass (Gloss Lacquered)

# **Plate Styles Available**

o Lever Latch Set - (Plain Plates)

o Lever Lock Set - (Plates With Key Holes)

o Bathroom Lever Set - (With Turn & Emergency Release)

 $\circ~$  Euro Profile Lever Set - (For Use With Euro Cylinders)

#### **Finish Details**

o Antique Brass

### **Back Plate Size**

o 170mm x 42mm