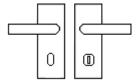

#### **Product Images**

Available in various plate designs including latch set for non locking doors, lock set for key locking doors, bathroom set that locks via a
thumbturn and can be released in an emergency via a coin release on the outside handle, and a euro profile set for use with euro
profile cylinders.

# **Plate Styles Available**

o Lever Latch Set - (Plain Plates)

o Lever Lock Set - (Plates With Key Holes)

o Bathroom Lever Set - (With Turn & Emergency Release)

 $\circ~$  Euro Profile Lever Set - (For Use With Euro Cylinders)