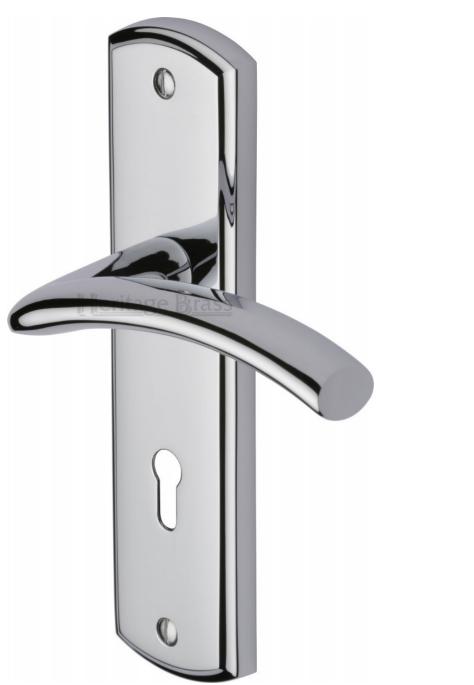

#### Centaur Lever Door Handles On A Backplate - Polished Chrome

#### **Product Images**

Available in various plate designs including latch set for non locking doors, lock set for key locking doors, bathroom set that locks via a
thumbturn and can be released in an emergency via a coin release on the outside handle, and a euro profile set for use with euro
profile cylinders.

# **Plate Styles Available**

o Lever Latch Set - (Plain Plates)

o Lever Lock Set - (Plates With Key Holes)

o Bathroom Lever Set - (With Turn & Emergency Release)

 $\circ~$  Euro Profile Lever Set - (For Use With Euro Cylinders)