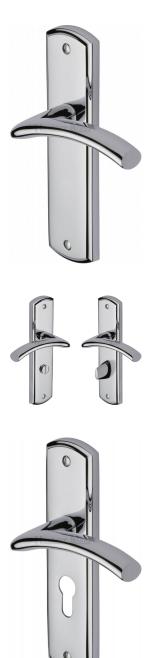

#### **Product Images**

Available in various plate designs including latch set for non locking doors, lock set for key locking doors, bathroom set that locks via a
thumbturn and can be released in an emergency via a coin release on the outside handle, and a euro profile set for use with euro
profile cylinders.

# **Plate Styles Available**

o Lever Latch Set - (Plain Plates)

o Lever Lock Set - (Plates With Key Holes)

o Bathroom Lever Set - (With Turn & Emergency Release)

 $\circ~$  Euro Profile Lever Set - (For Use With Euro Cylinders)