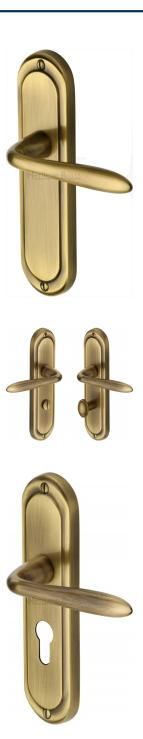

#### **Product Images**

Available in various plate designs including latch set for non locking doors, lock set for key locking doors, bathroom set that locks via a
thumbturn and can be released in an emergency via a coin release on the outside handle, and a euro profile set for use with euro
profile cylinders.

# **Plate Styles Available**

o Lever Latch Set - (Plain Plates)

o Lever Lock Set - (Plates With Key Holes)

o Bathroom Lever Set - (With Turn & Emergency Release)

 $\circ~$  Euro Profile Lever Set - (For Use With Euro Cylinders)