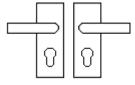

#### **Product Images**

Available in various plate designs including latch set for non locking doors, lock set for key locking doors, bathroom set that locks via a
thumbturn and can be released in an emergency via a coin release on the outside handle, and a euro profile set for use with euro
profile cylinders.

# **Plate Styles Available**

o Lever Latch Set - (Plain Plates)

o Lever Lock Set - (Plates With Key Holes)

o Bathroom Lever Set - (With Turn & Emergency Release)

 $\circ~$  Euro Profile Lever Set - (For Use With Euro Cylinders)