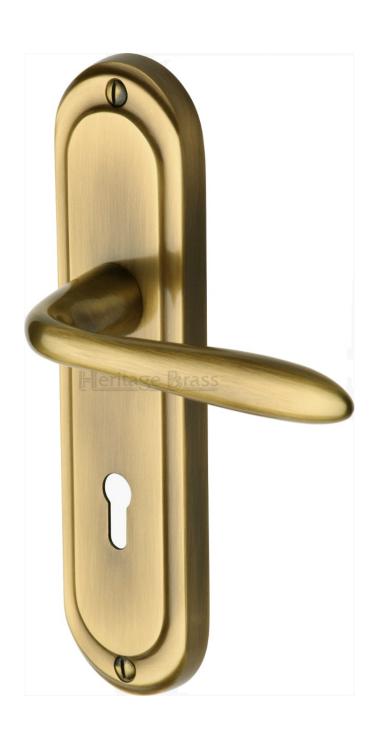

#### Henley Lever Door Handles On A Backplate - Antique Brass (Gloss Lacquered)

#### **Product Images**

Available in various plate designs including latch set for non locking doors, lock set for key locking doors, bathroom set that locks via a
thumbturn and can be released in an emergency via a coin release on the outside handle, and a euro profile set for use with euro
profile cylinders.

# **Plate Styles Available**

o Lever Latch Set - (Plain Plates)

o Lever Lock Set - (Plates With Key Holes)

o Bathroom Lever Set - (With Turn & Emergency Release)

 $\circ~$  Euro Profile Lever Set - (For Use With Euro Cylinders)