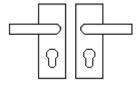

#### **Product Images**

Available in various plate designs including latch set for non locking doors, lock set for key locking doors, bathroom set that locks via a
thumbturn and can be released in an emergency via a coin release on the outside handle, and a euro profile set for use with euro
profile cylinders.

# **Plate Styles Available**

o Lever Latch Set - (Plain Plates)

o Lever Lock Set - (Plates With Key Holes)

o Bathroom Lever Set - (With Turn & Emergency Release)

 $\circ~$  Euro Profile Lever Set - (For Use With Euro Cylinders)