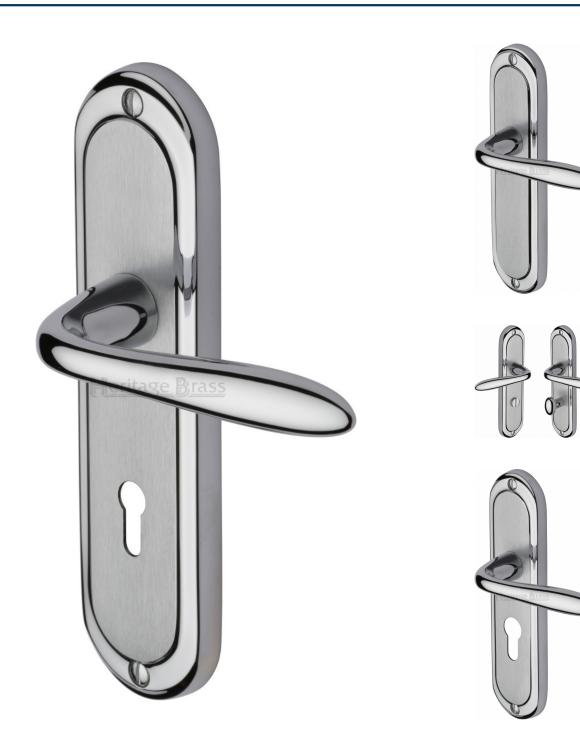

#### Henley Lever Door Handles On A Backplate - Satin Chrome With Polished Chrome Edge

#### **Product Images**

Available in various plate designs including latch set for non locking doors, lock set for key locking doors, bathroom set that locks via a
thumbturn and can be released in an emergency via a coin release on the outside handle, and a euro profile set for use with euro
profile cylinders.

# **Plate Styles Available**

o Lever Latch Set - (Plain Plates)

o Lever Lock Set - (Plates With Key Holes)

o Bathroom Lever Set - (With Turn & Emergency Release)

 $\circ~$  Euro Profile Lever Set - (For Use With Euro Cylinders)

#### **Finish Details**

o Satin Chrome With Polished Chrome Edge

## **Back Plate Size**

o 189mm x 48mm

# **Spindle Size**

o 8mm x 8mm square - UK Standard