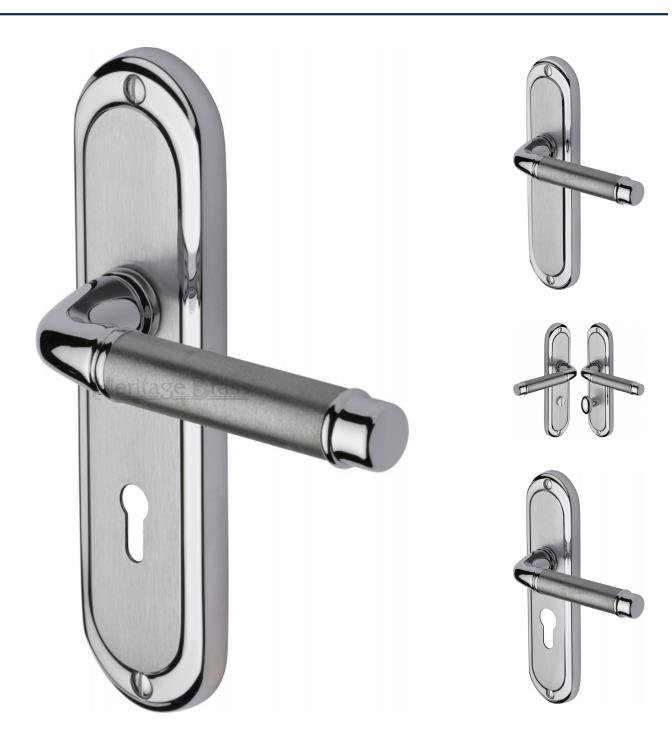

#### **Product Images**

Available in various plate designs including latch set for non locking doors, lock set for key locking doors, bathroom set that locks via a
thumbturn and can be released in an emergency via a coin release on the outside handle, and a euro profile set for use with euro
profile cylinders.

# **Plate Styles Available**

o Lever Latch Set - (Plain Plates)

o Lever Lock Set - (Plates With Key Holes)

o Bathroom Lever Set - (With Turn & Emergency Release)

 $\circ~$  Euro Profile Lever Set - (For Use With Euro Cylinders)