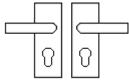

#### **Product Images**

Available in various plate designs including latch set for non locking doors, lock set for key locking doors, bathroom set that locks via a
thumbturn and can be released in an emergency via a coin release on the outside handle, and a euro profile set for use with euro
profile cylinders.

# **Plate Styles Available**

o Lever Latch Set - (Plain Plates)

o Lever Lock Set - (Plates With Key Holes)

o Bathroom Lever Set - (With Turn & Emergency Release)

 $\circ~$  Euro Profile Lever Set - (For Use With Euro Cylinders)