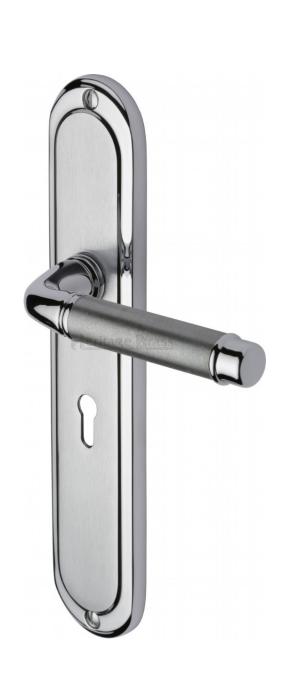

#### Saturn Lever Door Handles On A Long Backplate - Satin Chrome With Polished Chrome Edge

#### **Product Images**

Available in various plate designs including latch set for non locking doors, lock set for key locking doors, bathroom set that locks via a
thumbturn and can be released in an emergency via a coin release on the outside handle, and a euro profile set for use with euro
profile cylinders.

#### **Finish Details**

o Satin Chrome With Polished Chrome Edge