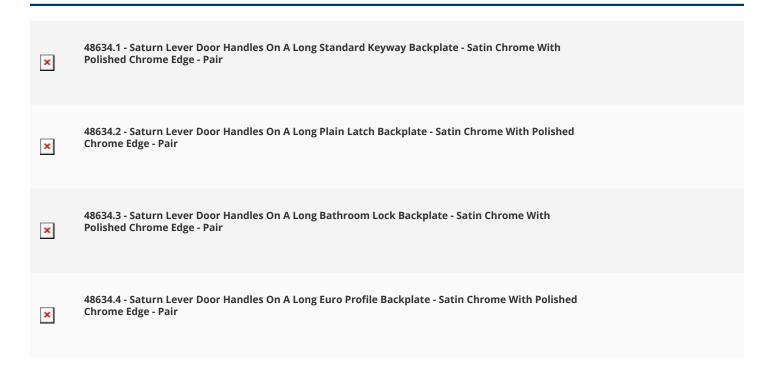

o Lever Latch Set - (Plain Plates)



o Lever Lock Set - (Plates With Key Holes)



o Bathroom Lever Set - (With Turn & Emergency Release)



 $\circ~$  Euro Profile Lever Set - (For Use With Euro Cylinders)

#### **Finish Details**

o Satin Chrome With Polished Chrome Edge

# **Operation**

 $\circ~$  Both levers are sprung to ensure the lever always returns to its starting position

### **Back Plate Size**

o 247mm x 48mm

# **Spindle Size**

o 8mm x 8mm square - UK Standard

## **Fixings**

o Comes supplied with matching wood screws and spindle

# **Usage**

- o Suitable for domestic or light commercial use
- $\circ\;$  Suitable for internal or external use.

#### **Unit Of Sale**

- o Sold in pairs
- (One pair consists of 1x left hand and 1x right hand)

#### **Products in this set**