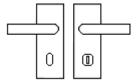

#### **Product Images**

Available in various plate designs including latch set for non locking doors, lock set for key locking doors, bathroom set that locks via a
thumbturn and can be released in an emergency via a coin release on the outside handle, and a euro profile set for use with euro
profile cylinders.

# **Plate Styles Available**

o Lever Latch Set - (Plain Plates)

o Lever Lock Set - (Plates With Key Holes)

o Bathroom Lever Set - (With Turn & Emergency Release)

 $\circ~$  Euro Profile Lever Set - (For Use With Euro Cylinders)