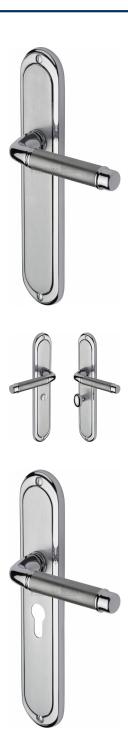

#### **Product Images**

Available in various plate designs including latch set for non locking doors, lock set for key locking doors, bathroom set that locks via a
thumbturn and can be released in an emergency via a coin release on the outside handle, and a euro profile set for use with euro
profile cylinders.

# **Plate Styles Available**

o Lever Latch Set - (Plain Plates)

o Lever Lock Set - (Plates With Key Holes)

o Bathroom Lever Set - (With Turn & Emergency Release)

 $\circ~$  Euro Profile Lever Set - (For Use With Euro Cylinders)