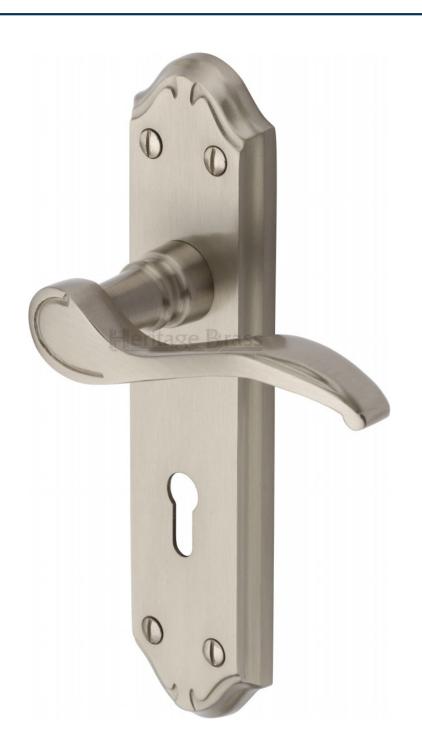

### Verona Lever Door Handles On A Backplate - Satin Nickel

#### **Product Images**

Available in various plate designs including latch set for non locking doors, lock set for key locking doors, bathroom set that locks via a
thumbturn and can be released in an emergency via a coin release on the outside handle, and a euro profile set for use with euro
profile cylinders.

#### **Finish Details**

Satin Nickel