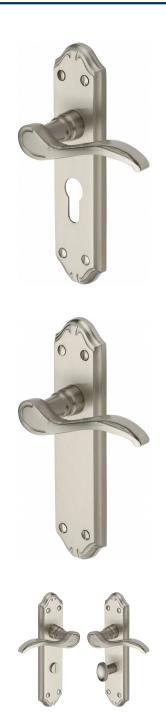

#### **Product Images**

Available in various plate designs including latch set for non locking doors, lock set for key locking doors, bathroom set that locks via a
thumbturn and can be released in an emergency via a coin release on the outside handle, and a euro profile set for use with euro
profile cylinders.

# **Plate Styles Available**

o Lever Latch Set - (Plain Plates)

o Lever Lock Set - (Plates With Key Holes)

o Bathroom Lever Set - (With Turn & Emergency Release)

o Euro Profile Lever Set - (For Use With Euro Cylinders)