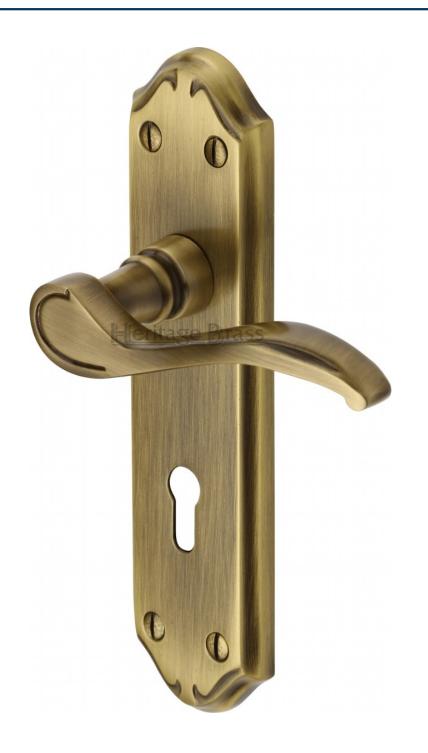

#### Verona Lever Door Handles On A Backplate - Antique Brass (Gloss Lacquered)

#### **Product Images**

G Johns s o s s o s s o s s

Available in various plate designs including latch set for non locking doors, lock set for key locking doors, bathroom set that locks via a
thumbturn and can be released in an emergency via a coin release on the outside handle, and a euro profile set for use with euro
profile cylinders.

## **Plate Styles Available**

o Lever Latch Set - (Plain Plates)

o Lever Lock Set - (Plates With Key Holes)

o Bathroom Lever Set - (With Turn & Emergency Release)

 $\circ~$  Euro Profile Lever Set - (For Use With Euro Cylinders)

#### **Finish Details**

o Antique Brass

### **Back Plate Size**

o 177mm x 45mm

# **Spindle Size**

o 8mm x 8mm square - UK Standard