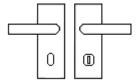

## **Plate Styles Available**

o Lever Latch Set - (Plain Plates)

o Lever Lock Set - (Plates With Key Holes)

o Bathroom Lever Set - (With Turn & Emergency Release)

 $\circ~$  Euro Profile Lever Set - (For Use With Euro Cylinders)