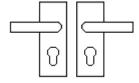

## **Plate Styles Available**

o Lever Latch Set - (Plain Plates)

o Lever Lock Set - (Plates With Key Holes)

o Bathroom Lever Set - (With Turn & Emergency Release)

 $\circ~$  Euro Profile Lever Set - (For Use With Euro Cylinders)