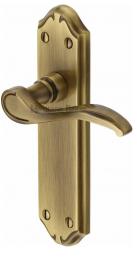

## **Plate Styles Available**

o Lever Latch Set - (Plain Plates)

o Lever Lock Set - (Plates With Key Holes)

o Bathroom Lever Set - (With Turn & Emergency Release)

 $\circ~$  Euro Profile Lever Set - (For Use With Euro Cylinders)