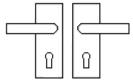

## **Plate Styles Available**

o Lever Latch Set - (Plain Plates)

o Lever Lock Set - (Plates With Key Holes)

o Bathroom Lever Set - (With Turn & Emergency Release)

 $\circ~$  Euro Profile Lever Set - (For Use With Euro Cylinders)