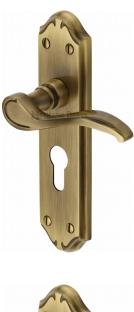

## **Plate Styles Available**

o Lever Latch Set - (Plain Plates)

o Lever Lock Set - (Plates With Key Holes)

o Bathroom Lever Set - (With Turn & Emergency Release)

 $\circ~$  Euro Profile Lever Set - (For Use With Euro Cylinders)