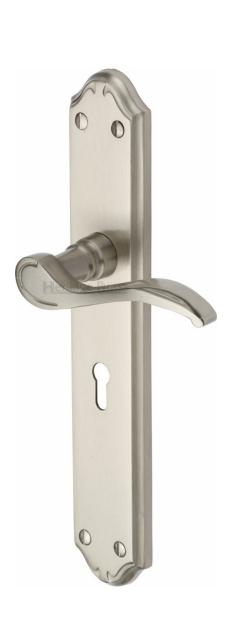

#### Verona Lever Door Handles On A Long Backplate - Satin Nickel

#### **Finish Details**

Satin Nickel

### **Back Plate Size**

o 247mm x 45mm