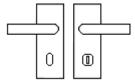

#### **Product Images**

Available in various plate designs including latch set for non locking doors, lock set for key locking doors, bathroom set that locks via a
thumbturn and can be released in an emergency via a coin release on the outside handle, and a euro profile set for use with euro
profile cylinders.

# **Plate Styles Available**

o Lever Latch Set - (Plain Plates)

o Lever Lock Set - (Plates With Key Holes)

o Bathroom Lever Set - (With Turn & Emergency Release)

 $\circ~$  Euro Profile Lever Set - (For Use With Euro Cylinders)