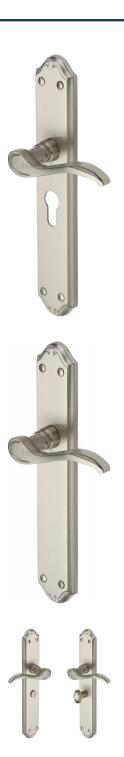

#### **Product Images**

Available in various plate designs including latch set for non locking doors, lock set for key locking doors, bathroom set that locks via a
thumbturn and can be released in an emergency via a coin release on the outside handle, and a euro profile set for use with euro
profile cylinders.

# **Plate Styles Available**

o Lever Latch Set - (Plain Plates)

o Lever Lock Set - (Plates With Key Holes)

o Bathroom Lever Set - (With Turn & Emergency Release)

 $\circ~$  Euro Profile Lever Set - (For Use With Euro Cylinders)