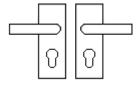

#### **Product Images**

Available in various plate designs including latch set for non locking doors, lock set for key locking doors, bathroom set that locks via a
thumbturn and can be released in an emergency via a coin release on the outside handle, and a euro profile set for use with euro
profile cylinders.

# **Plate Styles Available**

o Lever Latch Set - (Plain Plates)

o Lever Lock Set - (Plates With Key Holes)

o Bathroom Lever Set - (With Turn & Emergency Release)

 $\circ~$  Euro Profile Lever Set - (For Use With Euro Cylinders)