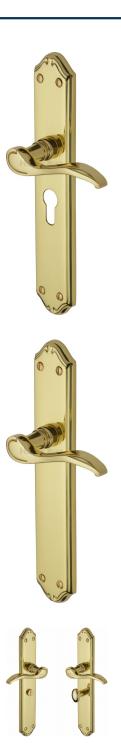

#### **Product Images**

Available in various plate designs including latch set for non locking doors, lock set for key locking doors, bathroom set that locks via a
thumbturn and can be released in an emergency via a coin release on the outside handle, and a euro profile set for use with euro
profile cylinders.

# **Plate Styles Available**

o Lever Latch Set - (Plain Plates)

o Lever Lock Set - (Plates With Key Holes)

o Bathroom Lever Set - (With Turn & Emergency Release)

 $\circ~$  Euro Profile Lever Set - (For Use With Euro Cylinders)