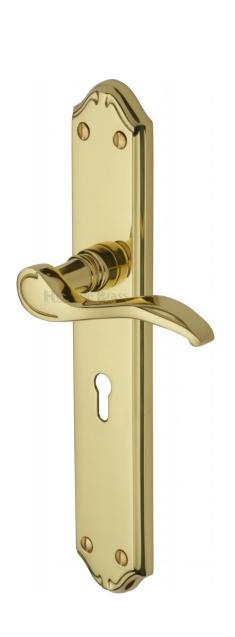

#### Verona Lever Door Handles On A Long Backplate - Polished Brass (Lacquered)

#### **Product Images**

Available in various plate designs including latch set for non locking doors, lock set for key locking doors, bathroom set that locks via a
thumbturn and can be released in an emergency via a coin release on the outside handle, and a euro profile set for use with euro
profile cylinders.

#### **Finish Details**

Polished Brass