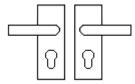

#### **Product Images**

Available in various plate designs including latch set for non locking doors, lock set for key locking doors, bathroom set that locks via a
thumbturn and can be released in an emergency via a coin release on the outside handle, and a euro profile set for use with euro
profile cylinders.

# **Plate Styles Available**

o Lever Latch Set - (Plain Plates)

o Lever Lock Set - (Plates With Key Holes)

o Bathroom Lever Set - (With Turn & Emergency Release)

 $\circ~$  Euro Profile Lever Set - (For Use With Euro Cylinders)