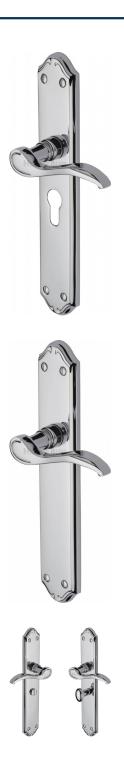

#### **Product Images**

Available in various plate designs including latch set for non locking doors, lock set for key locking doors, bathroom set that locks via a
thumbturn and can be released in an emergency via a coin release on the outside handle, and a euro profile set for use with euro
profile cylinders.

# **Plate Styles Available**

o Lever Latch Set - (Plain Plates)

o Lever Lock Set - (Plates With Key Holes)

o Bathroom Lever Set - (With Turn & Emergency Release)

 $\circ~$  Euro Profile Lever Set - (For Use With Euro Cylinders)