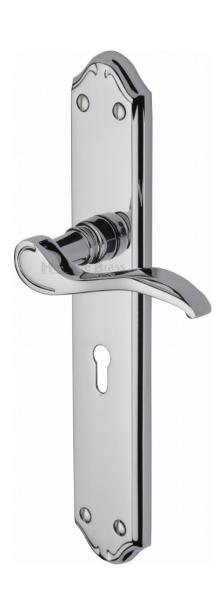

#### Verona Lever Door Handles On A Long Backplate - Polished Chrome

#### **Product Images**

Available in various plate designs including latch set for non locking doors, lock set for key locking doors, bathroom set that locks via a
thumbturn and can be released in an emergency via a coin release on the outside handle, and a euro profile set for use with euro
profile cylinders.

# **Plate Styles Available**

o Lever Latch Set - (Plain Plates)

o Lever Lock Set - (Plates With Key Holes)

o Bathroom Lever Set - (With Turn & Emergency Release)

 $\circ~$  Euro Profile Lever Set - (For Use With Euro Cylinders)