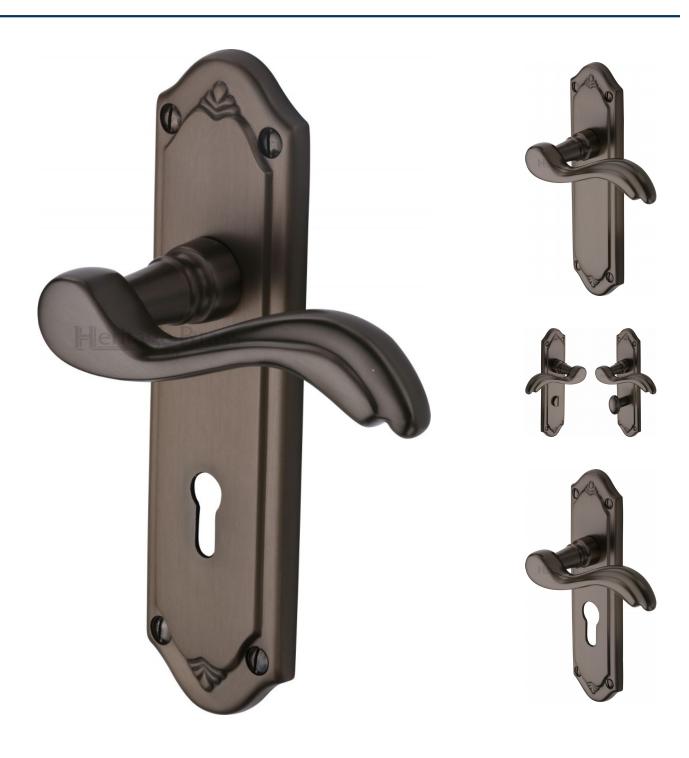

#### Lisboa Lever Door Handles On A Backplate - Matt Bronze (Lacquered)

#### **Product Images**

Available in various plate designs including latch set for non locking doors, lock set for key locking doors, bathroom set that locks via a
thumbturn and can be released in an emergency via a coin release on the outside handle, and a euro profile set for use with euro
profile cylinders.

# **Plate Styles Available**

o Lever Latch Set - (Plain Plates)

o Lever Lock Set - (Plates With Key Holes)

o Bathroom Lever Set - (With Turn & Emergency Release)

 $\circ~$  Euro Profile Lever Set - (For Use With Euro Cylinders)

#### **Finish Details**

o Matt Bronze