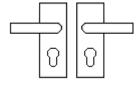

#### **Product Images**

Available in various plate designs including latch set for non locking doors, lock set for key locking doors, bathroom set that locks via a
thumbturn and can be released in an emergency via a coin release on the outside handle, and a euro profile set for use with euro
profile cylinders.

# **Plate Styles Available**

o Lever Latch Set - (Plain Plates)

o Lever Lock Set - (Plates With Key Holes)

o Bathroom Lever Set - (With Turn & Emergency Release)

o Euro Profile Lever Set - (For Use With Euro Cylinders)