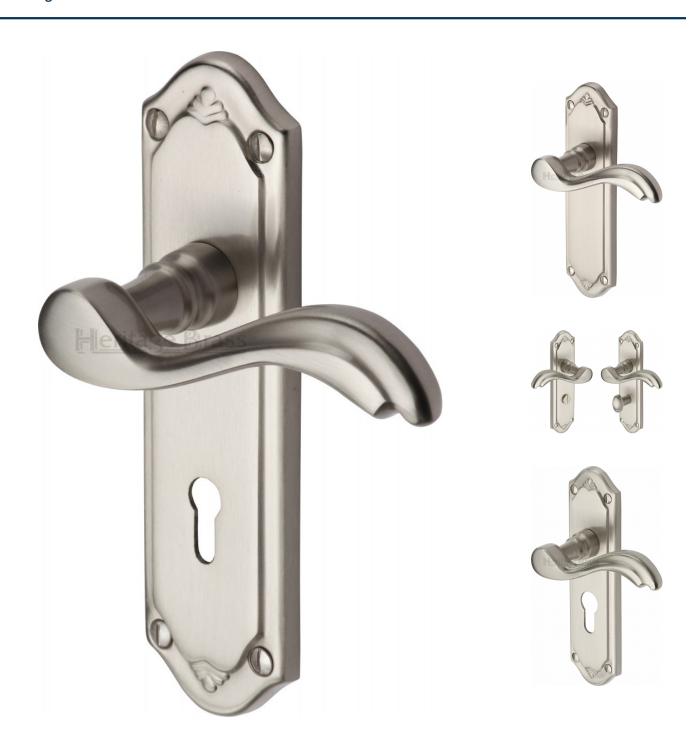

#### Lisboa Lever Door Handles On A Backplate - Satin Nickel

#### **Product Images**

Available in various plate designs including latch set for non locking doors, lock set for key locking doors, bathroom set that locks via a
thumbturn and can be released in an emergency via a coin release on the outside handle, and a euro profile set for use with euro
profile cylinders.

# **Plate Styles Available**

o Lever Latch Set - (Plain Plates)

o Lever Lock Set - (Plates With Key Holes)

o Bathroom Lever Set - (With Turn & Emergency Release)

o Euro Profile Lever Set - (For Use With Euro Cylinders)

#### **Finish Details**

Satin Nickel

### **Back Plate Size**

o 175mm x 48mm